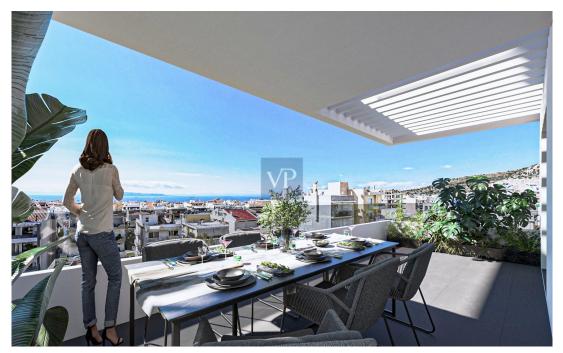

### ??? ????? ????????

Welcome to Velvet Oasis, a truly elegant maisonette that spans the fifth and sixt floors of a newly developed building in the heart of Glyfada. This stunning residence features three beautifully designed bedrooms and a stylish bathroom, offering the perfect blend of comfort and functionality. As an added convenience, it also includes a private underground parking space, ensuring ease and accessibility at all times.

Step inside and be greeted by the warmth of wooden floors throughout, creating a cozy yet refined atmosphere. With an energy certificate pending publication, this property embodies the essence of modern living, seamlessly blending sustainability with contemporary design. Just 4.5 kilometers from the sparkling seaside, Velvet Oasis boasts panoramic views of the stunning coastline, allowing you to soak in the natural beauty from the comfort of your own home and relax in the pool with jacuzzi on the 5th floor.

The maisonette is designed to embrace the bright and airy ambiance, enhanced by thoughtful details such as an internal elevator and ample storage space. Whether you're relaxing in the spacious living areas or enjoying the serene views, this residence offers the ultimate in comfort and convenience.

Located in Glyfada, one of Athens' most sought-after southern suburbs, Velvet Oasis combines the best of both worlds—a tranquil retreat by the sea with easy access to the vibrant city center. Here, you'll experience the perfect lifestyle: the calm of the coast and the energy of the city, all from the luxury of your own oasis.