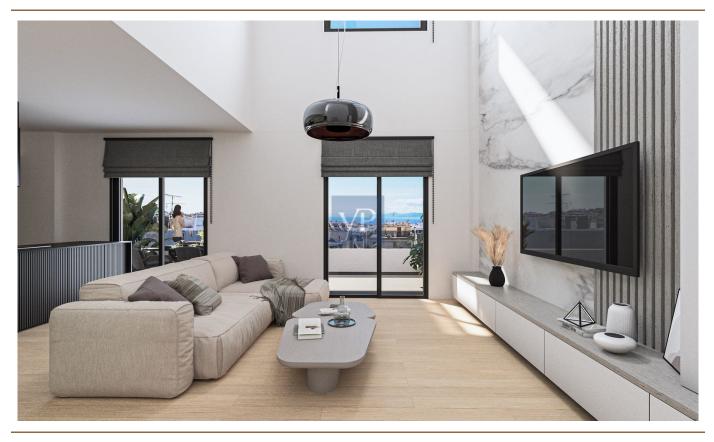

### ??? ????? ????????

Welcome to Velvet Oasis, a truly elegant maisonette that spans the fifth and sixt floors of a newly developed building in the heart of Glyfada. This stunning residence features three beautifully designed bedrooms and a stylish bathroom, offering the perfect blend of comfort and functionality. As an added convenience, it also includes a private underground parking space, ensuring ease and accessibility at all times.

Step inside and be greeted by the warmth of wooden floors throughout, creating a cozy yet refined atmosphere. With an energy certificate pending publication, this property embodies the essence of modern living, seamlessly blending sustainability with contemporary design. Just 4.5 kilometers from the sparkling seaside, Velvet Oasis boasts panoramic views of the stunning coastline, allowing you to soak in the natural beauty from the comfort of your own home and relax in the pool with jacuzzi on the 5th floor.

The maisonette is designed to embrace the bright and airy ambiance, enhanced by thoughtful details such as an internal elevator and ample storage space. Whether you're relaxing in the spacious living areas or enjoying the serene views, this residence offers the ultimate in comfort and convenience.