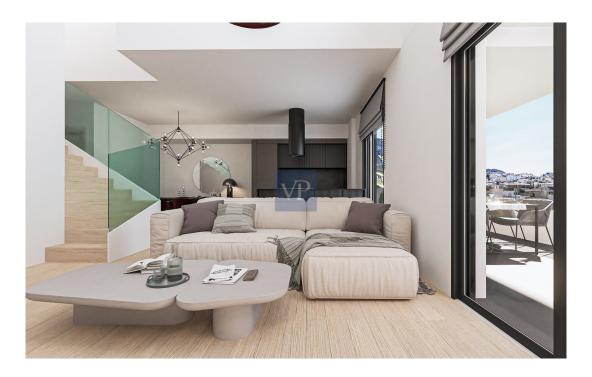

### ??? ????? ????????

Welcome to Velvet Oasis, a truly elegant maisonette that spans the fifth and sixt floors of a newly developed building in the heart of Glyfada. This stunning residence features three beautifully designed bedrooms and a stylish bathroom, offering the perfect blend of comfort and functionality. As an added convenience, it also includes a private underground parking space, ensuring ease and accessibility at all times.

Step inside and be greeted by the warmth of wooden floors throughout, creating a cozy yet refined atmosphere. With an energy certificate pending publication, this property embodies the essence of modern living, seamlessly blending sustainability with contemporary design. Just 4.5 kilometers from the sparkling seaside, Velvet Oasis boasts panoramic views of the stunning coastline, allowing you to soak in the natural beauty from the comfort of your own home and relax in the pool with jacuzzi on the 5th floor.

The maisonette is designed to embrace the bright and airy ambiance, enhanced by thoughtful details such as an internal elevator and ample storage space. Whether you're relaxing in the spacious living areas or enjoying the serene views, this residence offers the ultimate in comfort and convenience.