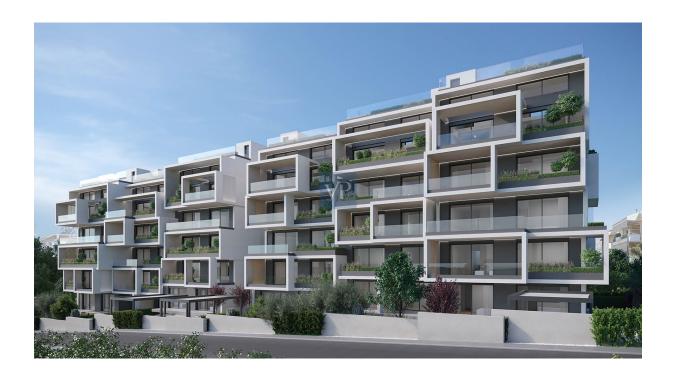

| 399.000 EUR |
|-------------|
| ??????      |
| ca. 97 m²   |
|             |

??? ????? ????????

Welcome to the epitome of contemporary elegance – the Satin Horizon, a meticulously curated living space within the prestigious Satin Residences. Embracing a minimalist architectural style reminiscent of the 1960s and the esteemed Le Corbusier school, this residence embodies a unique synthesis of design elements, ensuring both privacy and an abundance of natural light.

This refined apartment boasts 97 sq.m., two bedrooms, each accompanied by its bathroom, and an additional WC, exuding an essence of comfort and sophistication. Step onto the expansive 31 sq.m. verandas, offering an inviting retreat amidst the surroundings.

For added convenience, this luxurious abode includes one parking space, along with a 7 sq.m. storage area. Residents also enjoy access to a communal gym, catering to a well-rounded lifestyle designed for those with discerning tastes.