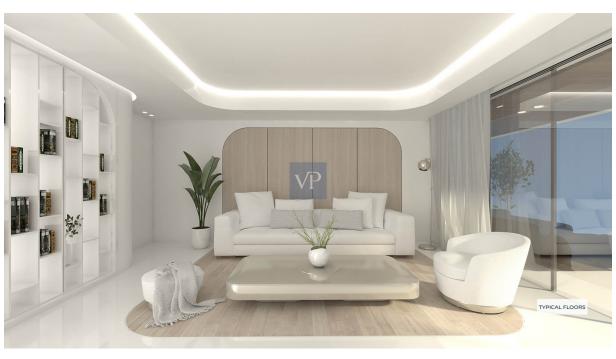

## ?? ???????

?? ???????

??? ????? ????????

Nestled within the vibrant urban fabric of Voula, this contemporary 92 sq.m. apartment on the third floor offer a harmonious blend of comfort and sophistication. Seamlessly integrating varied materials such as wood, marble, and glass, the architecture captivates with its free-flowing design, amplifying the essence of modern living. With two bedrooms, two bathrooms, and a guest WC, Seraphic exudes practicality while maintaining an elegant allure, complemented by 50 sq.m. verandas that unveil stunning panoramas of the city below.

Step into a world of eco-conscious luxury, where eco-friendly fireplaces and floor heating provide warmth, while the high-end architecture showcases curved windows that flood the space with natural light. Embracing sustainability, the building features underground parking equipped with electric car charges, catering to a modern lifestyle. From the smart building technology to the spacious balconies, every detail speaks to a contemporary urban oasis, inviting residents to indulge in the epitome of refined, comfortable living amidst the dynamic energy of Voula.