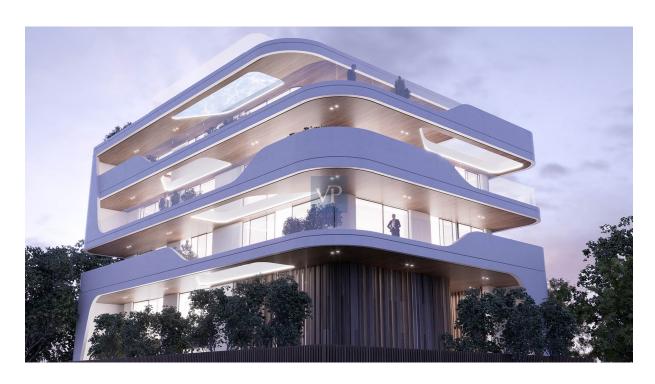

## ?? ???????

?? ???????

??? ????? ????????

Nestled within the vibrant urban fabric of Voula, this contemporary 92 sq.m. apartment on the third floor offer a harmonious blend of comfort and sophistication. Seamlessly integrating varied materials such as wood, marble, and glass, the architecture captivates with its free-flowing design, amplifying the essence of modern living. With two bedrooms, two bathrooms, and a guest WC, Seraphic exudes practicality while maintaining an elegant allure, complemented by 50 sq.m. verandas that unveil stunning panoramas of the city below.

Step into a world of eco-conscious luxury, where eco-friendly fireplaces and floor heating provide warmth, while the high-end architecture showcases curved windows that flood the space with natural light. Embracing sustainability, the building features underground parking equipped with electric car charges, catering to a modern lifestyle. From the smart building technology to the spacious balconies, every detail speaks to a contemporary urban oasis, inviting residents to indulge in the epitome of refined, comfortable living amidst the dynamic energy of Voula.