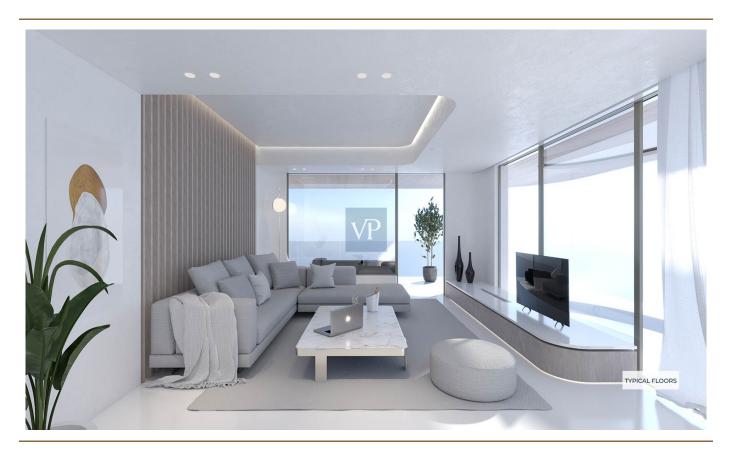

## ?? ???????

?? ???????

??? ????? ????????

Nestled within the vibrant urban fabric of Voula, this contemporary 92 sq.m. apartment on the third floor offer a harmonious blend of comfort and sophistication. Seamlessly integrating varied materials such as wood, marble, and glass, the architecture captivates with its free-flowing design, amplifying the essence of modern living. With two bedrooms, two bathrooms, and a guest WC, Seraphic exudes practicality while maintaining an elegant allure, complemented by 50 sq.m. verandas that unveil stunning panoramas of the city below.

Step into a world of eco-conscious luxury, where eco-friendly fireplaces and floor heating provide warmth, while the high-end architecture showcases curved windows that flood the space with natural light. Embracing sustainability, the building features underground parking equipped with electric car charges, catering to a modern lifestyle. From the smart building technology to the spacious balconies, every detail speaks to a contemporary urban oasis, inviting residents to indulge in the epitome of refined, comfortable living amidst the dynamic energy of Voula.