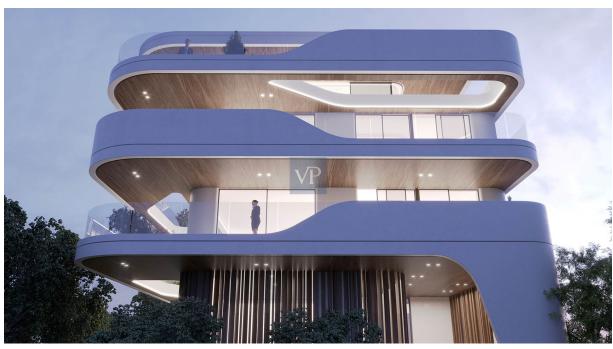

## ?? ???????

?? ???????

??? ????? ????????

Nestled within the vibrant urban fabric of Voula, this contemporary 92 sq.m. apartment on the third floor offer a harmonious blend of comfort and sophistication. Seamlessly integrating varied materials such as wood, marble, and glass, the architecture captivates with its free-flowing design, amplifying the essence of modern living. With two bedrooms, two bathrooms, and a guest WC, Seraphic exudes practicality while maintaining an elegant allure, complemented by 50 sq.m. verandas that unveil stunning panoramas of the city below.

Step into a world of eco-conscious luxury, where eco-friendly fireplaces and floor heating provide warmth, while the high-end architecture showcases curved windows that flood the space with natural light. Embracing sustainability, the building features underground parking equipped with electric car charges, catering to a modern lifestyle. From the smart building technology to the spacious balconies, every detail speaks to a contemporary urban oasis, inviting residents to indulge in the epitome of refined, comfortable living amidst the dynamic energy of Voula.