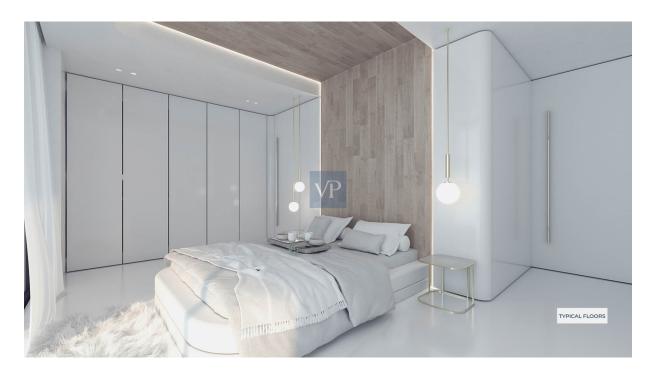

## ?? ???????

?? ???????

??? ????? ????????

Nestled within the vibrant urban fabric of Voula, this contemporary 92 sq.m. apartment on the third floor offer a harmonious blend of comfort and sophistication. Seamlessly integrating varied materials such as wood, marble, and glass, the architecture captivates with its free-flowing design, amplifying the essence of modern living. With two bedrooms, two bathrooms, and a guest WC, Seraphic exudes practicality while maintaining an elegant allure, complemented by 50 sq.m. verandas that unveil stunning panoramas of the city below.

Step into a world of eco-conscious luxury, where eco-friendly fireplaces and floor heating provide warmth, while the high-end architecture showcases curved windows that flood the space with natural light. Embracing sustainability, the building features underground parking equipped with electric car charges, catering to a modern lifestyle. From the smart building technology to the spacious balconies, every detail speaks to a contemporary urban oasis, inviting residents to indulge in the epitome of refined, comfortable living amidst the dynamic energy of Voula.