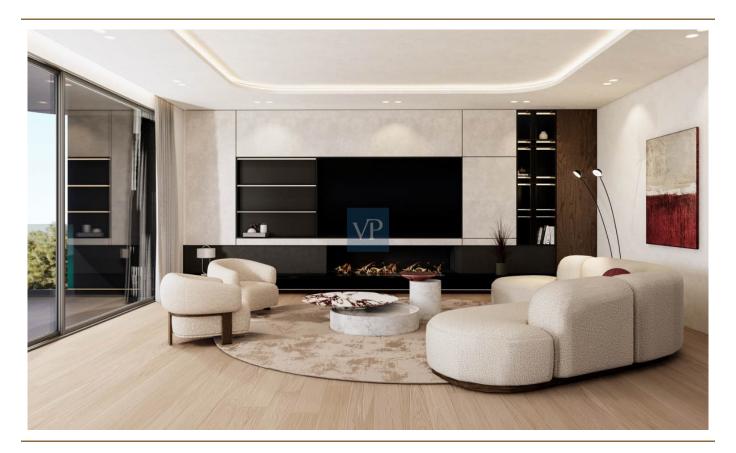

#### ??? ????? ????????

In the heart of Glyfada Golf, Helioscape stands as a testament to thoughtful design and modern elegance. Its sleek, curvy balconies not only optimize views of the surrounding natural beauty but also come alive with minimal LED lighting at sunset, illuminating the building's contours in a captivating display. The dark grey and white color palette reflects a minimalist ethos, while Helios's prime location offers residents the best of coastal living and easy access to outdoor activities and relaxation.

The second-floor apartment, spanning 185 square meters, epitomizes luxury living with its open living and dining area, modern fireplace, and separate open-plan kitchen. Three spacious bedrooms, each with its own ensuite bathroom, provide exclusive retreats within the home. Full-length windows flood the apartment with natural light and offer stunning views of the golf course, while the expansive balcony provides ample space for outdoor relaxation and dining.