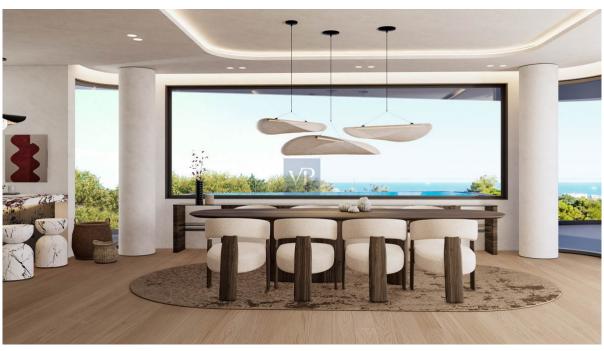

The second-floor apartment, spanning 185 square meters, epitomizes luxury living with its open living and dining area, modern fireplace, and separate open-plan kitchen. Three spacious bedrooms, each with its own ensuite bathroom, provide exclusive retreats within the home. Full-length windows flood the apartment with natural light and offer stunning views of the golf course, while the expansive balcony provides ample space for outdoor relaxation and dining.

A unique feature of this apartment is the balcony swimming pool, offering residents a refreshing retreat during the warmer months. With its blend of modern elegance and luxurious amenities, Helioscape promises a rich and fulfilling lifestyle in one of Glyfada's most desirable locations.