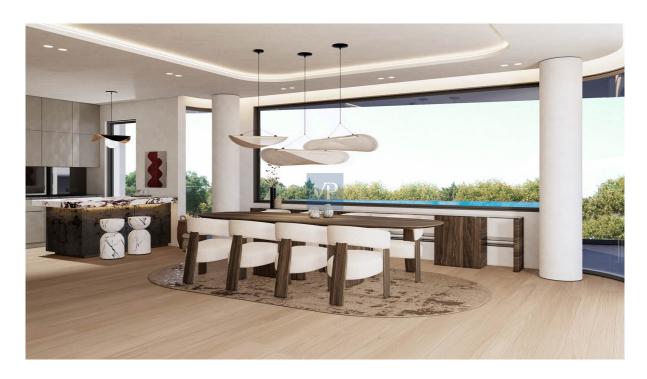

The second-floor apartment, spanning 185 square meters, epitomizes luxury living with its open living and dining area, modern fireplace, and separate open-plan kitchen. Three spacious bedrooms, each with its own ensuite bathroom, provide exclusive retreats within the home. Full-length windows flood the apartment with natural light and offer stunning views of the golf course, while the expansive balcony provides ample space for outdoor relaxation and dining.

A unique feature of this apartment is the balcony swimming pool, offering residents a refreshing retreat during the warmer months. With its blend of modern elegance and luxurious amenities, Helioscape promises a rich and fulfilling lifestyle in one of Glyfada's most desirable locations.