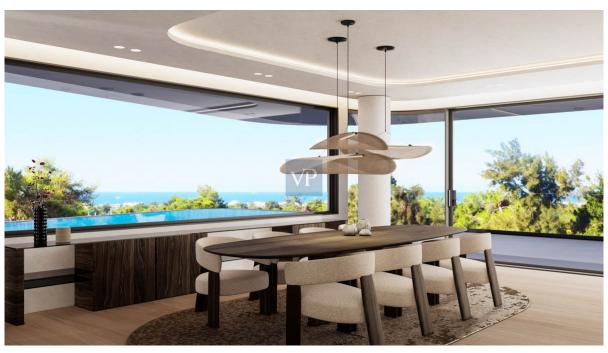

The second-floor apartment, spanning 185 square meters, epitomizes luxury living with its open living and dining area, modern fireplace, and separate open-plan kitchen. Three spacious bedrooms, each with its own ensuite bathroom, provide exclusive retreats within the home. Full-length windows flood the apartment with natural light and offer stunning views of the golf course, while the expansive balcony provides ample space for outdoor relaxation and dining.