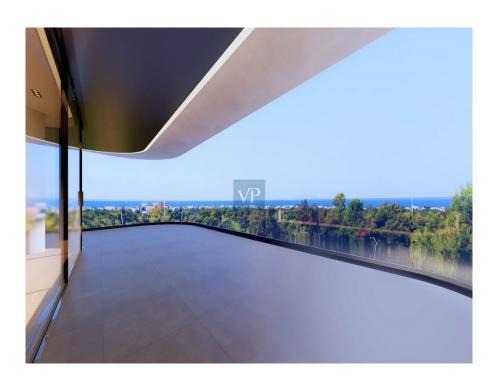

#### ??? ????? ????????

In the heart of Glyfada Golf, Helioscape stands as a testament to thoughtful design and modern elegance. Its sleek, curvy balconies not only optimize views of the surrounding natural beauty but also come alive with minimal LED lighting at sunset, illuminating the building's contours in a captivating display. The dark grey and white color palette reflects a minimalist ethos, while Helios's prime location offers residents the best of coastal living and easy access to outdoor activities and relaxation.

The second-floor apartment, spanning 185 square meters, epitomizes luxury living with its open living and dining area, modern fireplace, and separate open-plan kitchen. Three spacious bedrooms, each with its own ensuite bathroom, provide exclusive retreats within the home. Full-length windows flood the apartment with natural light and offer stunning views of the golf course, while the expansive balcony provides ample space for outdoor relaxation and dining.