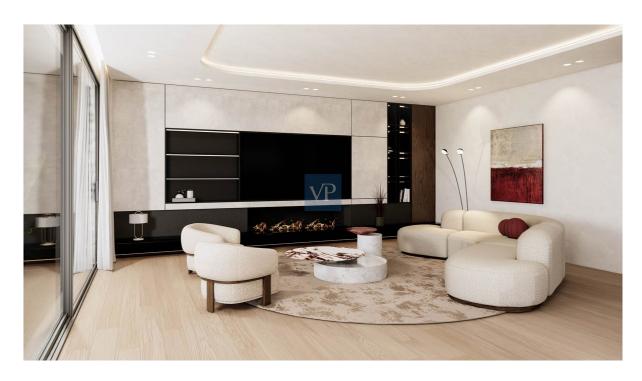

#### ??? ????? ????????

In the heart of Glyfada Golf, Helioscape stands as a testament to thoughtful design and modern elegance. Its sleek, curvy balconies not only optimize views of the surrounding natural beauty but also come alive with minimal LED lighting at sunset, illuminating the building's contours in a captivating display. The dark grey and white color palette reflects a minimalist ethos, while Helios's prime location offers residents the best of coastal living and easy access to outdoor activities and relaxation.

The second-floor apartment, spanning 185 square meters, epitomizes luxury living with its open living and dining area, modern fireplace, and separate open-plan kitchen. Three spacious bedrooms, each with its own ensuite bathroom, provide exclusive retreats within the home. Full-length windows flood the apartment with natural light and offer stunning views of the golf course, while the expansive balcony provides ample space for outdoor relaxation and dining.