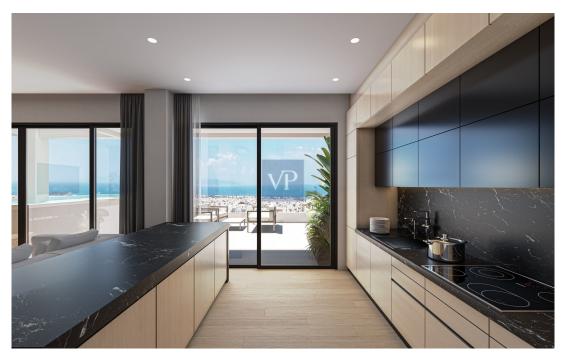

The fully equipped kitchen is designed to meet all your culinary needs, blending functionality with modern design. It is the perfect space for preparing meals and enjoying the convenience of a top-tier kitchen.