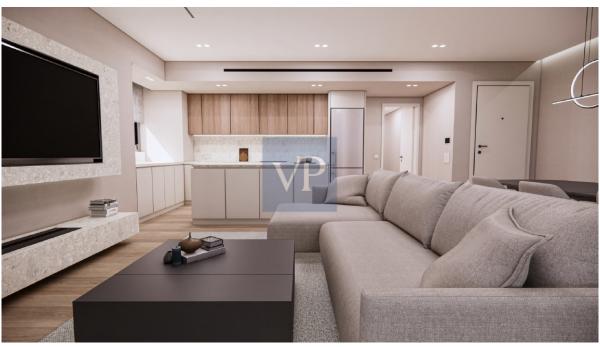

Step into the spacious duplex, where elegance and comfort combine effortlessly. With three spacious bedrooms, two bathrooms, one WC, and a fully equipped kitchen, Verve Eden offers all the space and functionality you need for a contemporary lifestyle. Every detail has been thoughtfully designed, from the pre-polished oak wood floors to the sleek, high-quality finishes that enhance the entire home.