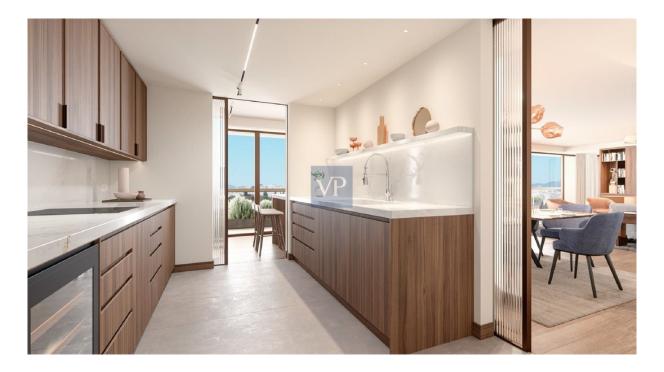

With three spacious bedrooms, including a luxurious master suite, Mirage Central provides the perfect balance of relaxation and function. Two meticulously designed bathrooms and an additional guest WC ensure convenience and comfort for every member of the household. The expansive, open-concept living room flows seamlessly into a sleek, modern kitchen, ideal for both quiet evenings and lively entertaining.

Thoughtfully designed with sustainability in mind, Mirage Central features energy-efficient double-glazed windows and a heat pump heating system, ensuring a comfortable living environment throughout the year while also minimizing energy consumption. The apartment's wooden floors add a touch of warmth and elegance, perfectly complementing the contemporary finishes.

The corner positioning of the apartment allows for unobstructed city views, giving you a rare glimpse of the vibrant life that surrounds you. Whether it's the stunning beauty of Athens' skyline or the vibrant energy of the streets below, you'll find yourself immersed in the city's pulse from the comfort of your own home.