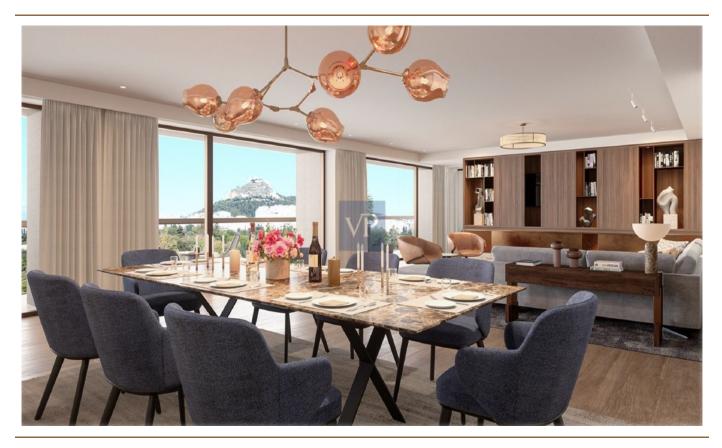

### A first impression

Mirage Central is a modern masterpiece that embodies both comfort and sophistication in one of Athens' most desirable neighborhoods—Mets-Kalimarmaro. Situated on the 2nd floor of an elegant building, this newly renovated apartment combines luxury with practicality, offering a living space that's perfect for those who value style and convenience.

With three spacious bedrooms, including a luxurious master suite, Mirage Central provides the perfect balance of relaxation and function. Two meticulously designed bathrooms and an additional guest WC ensure convenience and comfort for every member of the household. The expansive, open-concept living room flows seamlessly into a sleek, modern kitchen, ideal for both quiet evenings and lively entertaining.

The corner positioning of the apartment allows for unobstructed city views, giving you a rare glimpse of the vibrant life that surrounds you. Whether it's the stunning beauty of Athens' skyline or the vibrant energy of the streets below, you'll find yourself immersed in the city's pulse from the comfort of your own home.