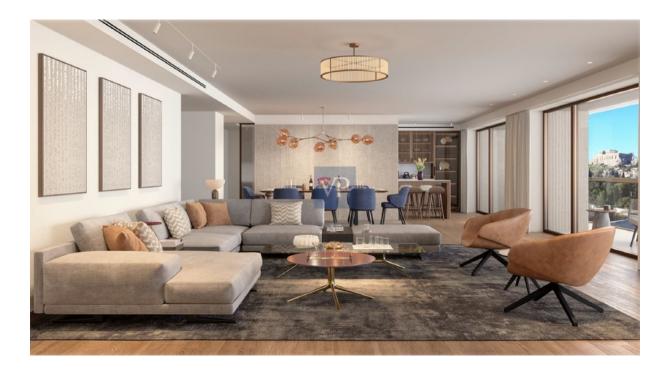

With three spacious bedrooms, including a luxurious master suite, Mirage Central provides the perfect balance of relaxation and function. Two meticulously designed bathrooms and an additional guest WC ensure convenience and comfort for every member of the household. The expansive, open-concept living room flows seamlessly into a sleek, modern kitchen, ideal for both quiet evenings and lively entertaining.

Thoughtfully designed with sustainability in mind, Mirage Central features energy-efficient double-glazed windows and a heat pump heating system, ensuring a comfortable living environment throughout the year while also minimizing energy consumption. The apartment's wooden floors add a touch of warmth and elegance, perfectly complementing the contemporary finishes.