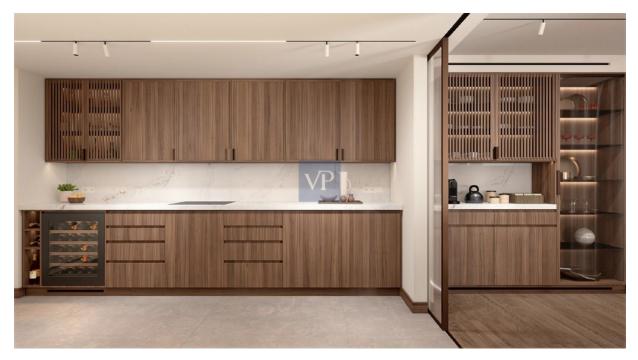

With three spacious bedrooms, including a luxurious master suite, Mirage Central provides the perfect balance of relaxation and function. Two meticulously designed bathrooms and an additional guest WC ensure convenience and comfort for every member of the household. The expansive, open-concept living room flows seamlessly into a sleek, modern kitchen, ideal for both quiet evenings and lively entertaining.

Thoughtfully designed with sustainability in mind, Mirage Central features energy-efficient double-glazed windows and a heat pump heating system, ensuring a comfortable living environment throughout the year while also minimizing energy consumption. The apartment's wooden floors add a touch of warmth and elegance, perfectly complementing the contemporary finishes.