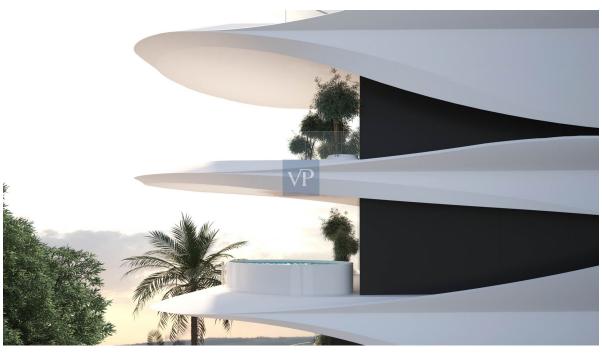

#### A first impression

Discover unparalleled luxury at Eternal Development, a visionary five-story residential haven boasting a stunning panoramic view. Its gracefully curved façade bathes the interiors in golden hues, creating an exquisite living experience.

Eternal Nova is single floor deluxe apartment of 125 sq.m. interior spaces has a total of 45 sq.m. of front view and back verandas with a 5 sq.m. pool. With two master bedrooms and a guest lavatory, it is a comfortable, and cozy living space to enjoy your new lifestyle. The apartment includes a 26 sq.m. housekeepers' studio, a 7 sq.m. storage and a large parking space, located at the basement.