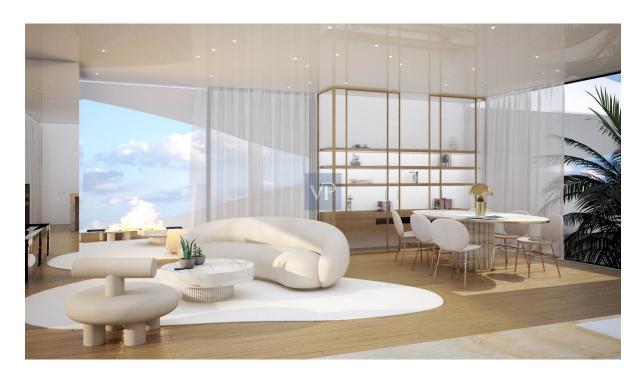

#### A first impression

Discover unparalleled luxury at Eternal Development, a visionary five-story residential haven boasting a stunning panoramic view. Its gracefully curved façade bathes the interiors in golden hues, creating an exquisite living experience.

Eternal Nova is single floor deluxe apartment of 125 sq.m. interior spaces has a total of 45 sq.m. of front view and back verandas with a 5 sq.m. pool. With two master bedrooms and a guest lavatory, it is a comfortable, and cozy living space to enjoy your new lifestyle. The apartment includes a 26 sq.m. housekeepers' studio, a 7 sq.m. storage and a large parking space, located at the basement.

Each residence at this complex is a testament to meticulous planning, maximizing every inch of the rectangular plot for luminous spaces, walk-in closets, and strategically positioned master bedrooms and open living areas. Furthermore, the A+ energy-rated construction integrates cutting-edge technology, including smart-home features, solar panels, natural gas, floor heating, and CCTV systems, ensuring both luxury and sustainability. Live the epitome of refined living at Eternal Nova within the prestigious Eternal complex, where elegance meets innovation in a bespoke and opulent setting.