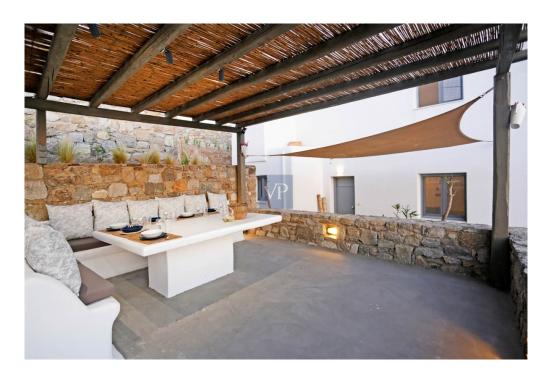

Outside, the private swimming pool beckons for leisurely days in the sun, complete with lounge areas, sunbeds, and a shaded dining spot with a BBQ for alfresco meals under the sky.