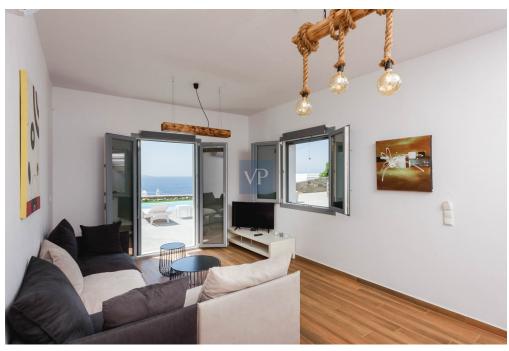

#### A first impression

Nestled in the enchanting landscape of Aleomandra on the sun-kissed island of Mykonos, this 130-square-meter villa offers an idyllic retreat that seamlessly blends luxurious living with the beauty of the Aegean Sea. Situated in a prestigious location, this captivating residence captures the essence of Cycladic architecture while providing modern comforts and breathtaking sea views.

The ground level welcomes you with a living area and a fully equipped kitchen, seamlessly connected to the terrace and private pool area. Two inviting bedrooms, including one in a separate guest house, offer serene retreats with en suite bathrooms. Upstairs, the master bedroom boasts stunning sunset sea views from its balcony, while another double room provides equally picturesque vistas.