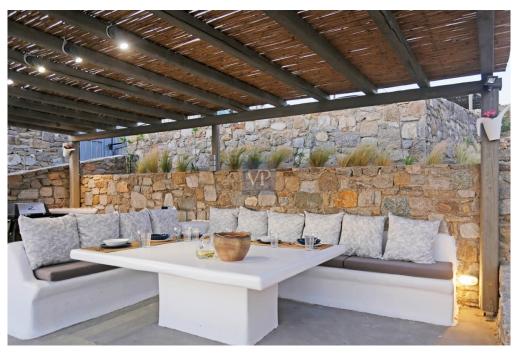

Outside, the private swimming pool beckons for leisurely days in the sun, complete with lounge areas, sunbeds, and a shaded dining spot with a BBQ for alfresco meals under the sky.