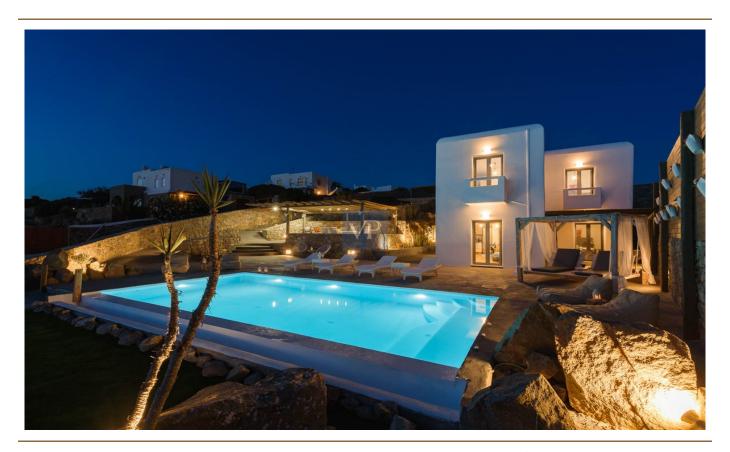

#### A first impression

Nestled in the enchanting landscape of Aleomandra on the sun-kissed island of Mykonos, this 130-square-meter villa offers an idyllic retreat that seamlessly blends luxurious living with the beauty of the Aegean Sea. Situated in a prestigious location, this captivating residence captures the essence of Cycladic architecture while providing modern comforts and breathtaking sea views.

Outside, the private swimming pool beckons for leisurely days in the sun, complete with lounge areas, sunbeds, and a shaded dining spot with a BBQ for alfresco meals under the sky.