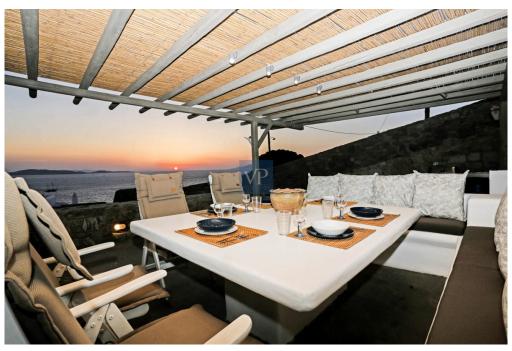

Outside, the private swimming pool beckons for leisurely days in the sun, complete with lounge areas, sunbeds, and a shaded dining spot with a BBQ for alfresco meals under the sky.