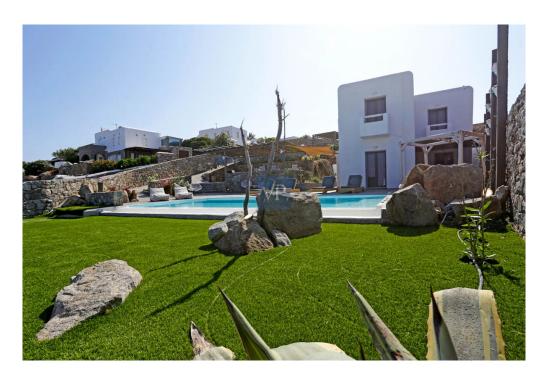

Outside, the private swimming pool beckons for leisurely days in the sun, complete with lounge areas, sunbeds, and a shaded dining spot with a BBQ for alfresco meals under the sky.