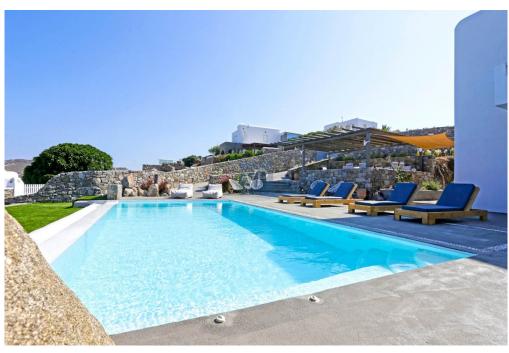

Outside, the private swimming pool beckons for leisurely days in the sun, complete with lounge areas, sunbeds, and a shaded dining spot with a BBQ for alfresco meals under the sky.