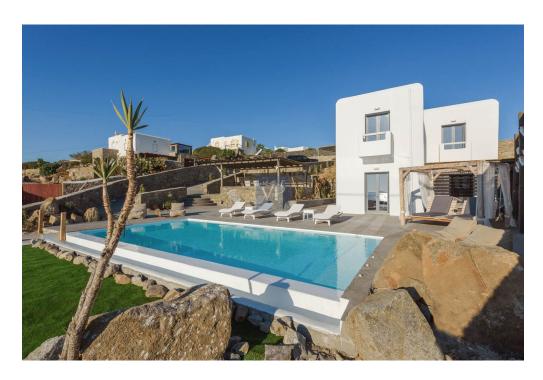

#### A first impression

Nestled in the enchanting landscape of Aleomandra on the sun-kissed island of Mykonos, this 130-square-meter villa offers an idyllic retreat that seamlessly blends luxurious living with the beauty of the Aegean Sea. Situated in a prestigious location, this captivating residence captures the essence of Cycladic architecture while providing modern comforts and breathtaking sea views.

Outside, the private swimming pool beckons for leisurely days in the sun, complete with lounge areas, sunbeds, and a shaded dining spot with a BBQ for alfresco meals under the sky.