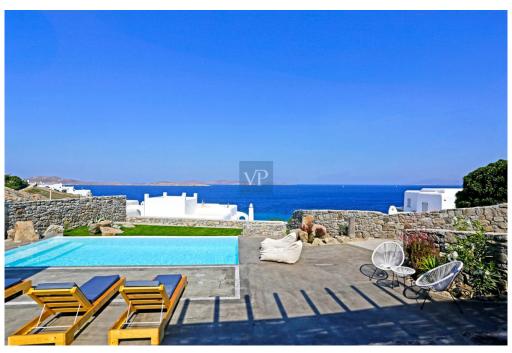

#### A first impression

Nestled in the enchanting landscape of Aleomandra on the sun-kissed island of Mykonos, this 130-square-meter villa offers an idyllic retreat that seamlessly blends luxurious living with the beauty of the Aegean Sea. Situated in a prestigious location, this captivating residence captures the essence of Cycladic architecture while providing modern comforts and breathtaking sea views.

Outside, the private swimming pool beckons for leisurely days in the sun, complete with lounge areas, sunbeds, and a shaded dining spot with a BBQ for alfresco meals under the sky.