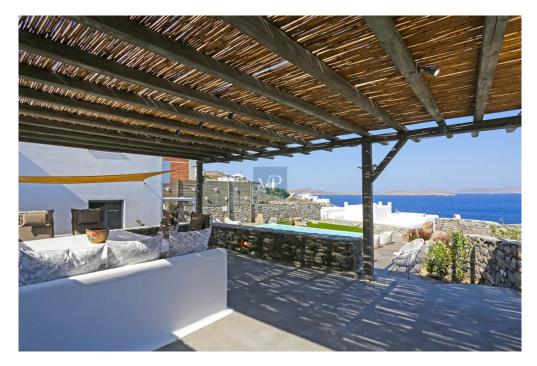

#### A first impression

Nestled in the enchanting landscape of Aleomandra on the sun-kissed island of Mykonos, this 130-square-meter villa offers an idyllic retreat that seamlessly blends luxurious living with the beauty of the Aegean Sea. Situated in a prestigious location, this captivating residence captures the essence of Cycladic architecture while providing modern comforts and breathtaking sea views.

Outside, the private swimming pool beckons for leisurely days in the sun, complete with lounge areas, sunbeds, and a shaded dining spot with a BBQ for alfresco meals under the sky.