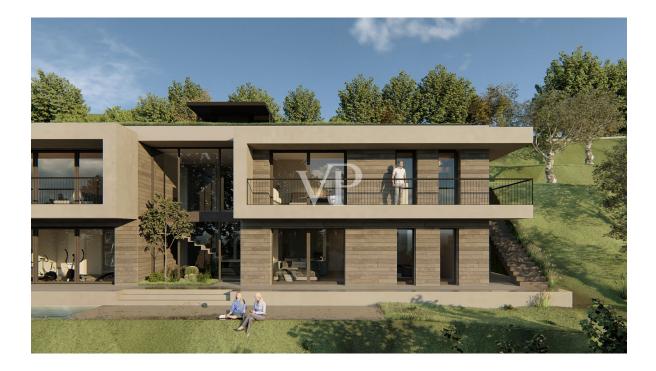

### A first impression

Building plot in private and quiet area with important lake view.

The building plot is sold with a project where a modern-style villa, infinity pool, spa, gym and relaxation areas to relax and enjoy the view can be built.

The project involves building a villa of about 430 sqm gross on two levels with parking and garage on the roof plus terraces and basement rooms.

The project includes 4 bedrooms, 5 bathrooms, living area with indoor and outdoor dining options, a spa and gym of over 60 sqm, terraces and balconies all facing the lake.