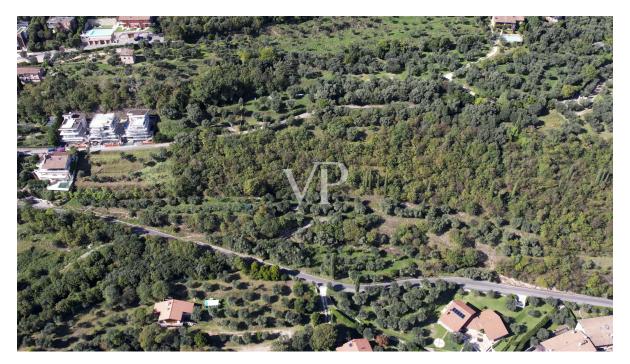

### A first impression

Building plot in private and quiet area with important lake view.

The building plot is sold with a project where a modern-style villa, infinity pool, spa, gym and relaxation areas to relax and enjoy the view can be built.

The project involves building a villa of about 430 sqm gross on two levels with parking and garage on the roof plus terraces and basement rooms.

The project includes 4 bedrooms, 5 bathrooms, living area with indoor and outdoor dining options, a spa and gym of over 60 sqm, terraces and balconies all facing the lake.