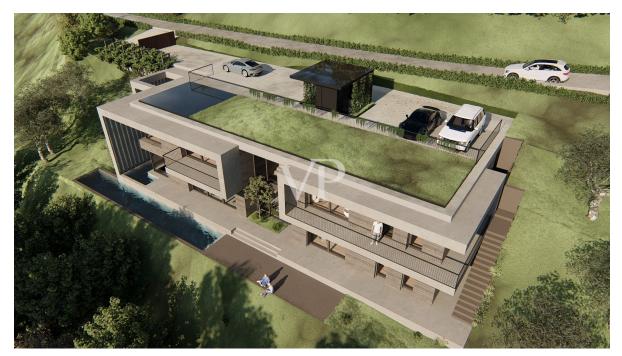

### A first impression

Building plot in private and quiet area with important lake view.

The building plot is sold with a project where a modern-style villa, infinity pool, spa, gym and relaxation areas to relax and enjoy the view can be built.

The project involves building a villa of about 430 sqm gross on two levels with parking and garage on the roof plus terraces and basement rooms.

The project includes 4 bedrooms, 5 bathrooms, living area with indoor and outdoor dining options, a spa and gym of over 60 sqm, terraces and balconies all facing the lake.