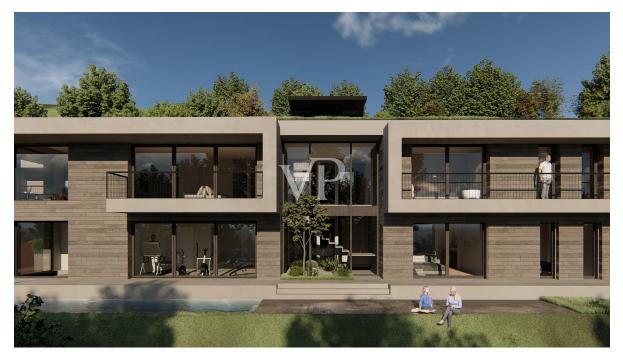

### A first impression

Building plot in private and quiet area with important lake view.

The building plot is sold with a project where a modern-style villa, infinity pool, spa, gym and relaxation areas to relax and enjoy the view can be built.

The project involves building a villa of about 430 sqm gross on two levels with parking and garage on the roof plus terraces and basement rooms.

The project includes 4 bedrooms, 5 bathrooms, living area with indoor and outdoor dining options, a spa and gym of over 60 sqm, terraces and balconies all facing the lake.