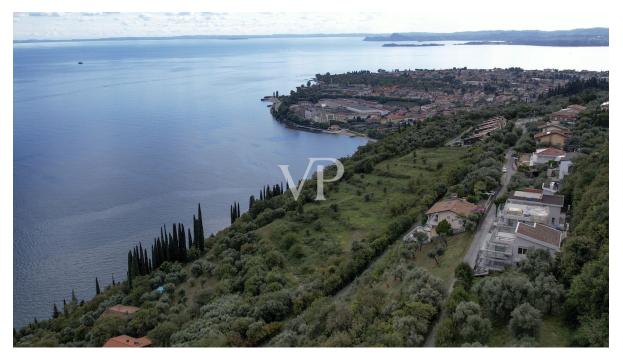

### All about the location

Location and climate

Toscolano Maderno lies on a wide promontory enclosed between the romantic port of Toscolano and the picturesque Gulf of Maderno.

The municipality of Toscolano-Maderno is located on the Brescian shore of Lake Garda, which is 40 km from the provincial capital Brescia.

The climate is mild throughout the year and very comfortable. On wonderful spring days one can witness the triumph of nature in bloom, in summer the light breeze mitigates the high temperatures, autumn offers enchanting sunny days, and even in winter the temperatures remain pleasant.