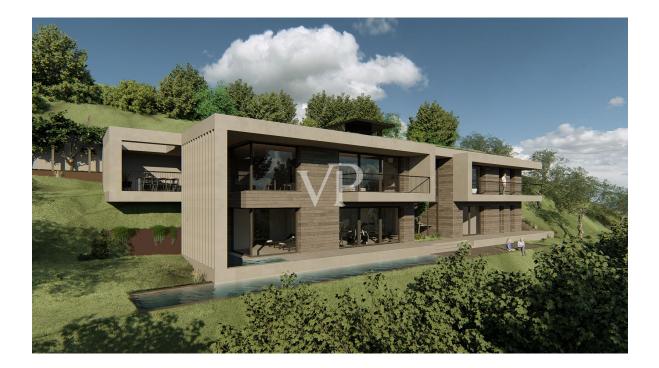

### A first impression

Building plot in private and quiet area with important lake view.

The building plot is sold with a project where a modern-style villa, infinity pool, spa, gym and relaxation areas to relax and enjoy the view can be built.

The project involves building a villa of about 430 sqm gross on two levels with parking and garage on the roof plus terraces and basement rooms.

The project includes 4 bedrooms, 5 bathrooms, living area with indoor and outdoor dining options, a spa and gym of over 60 sqm, terraces and balconies all facing the lake.