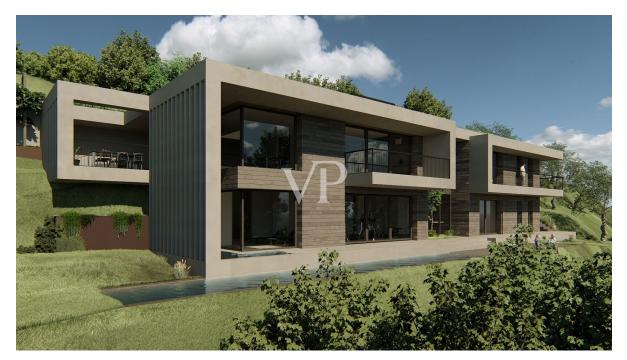

### A first impression

Building plot in private and quiet area with important lake view.

The building plot is sold with a project where a modern-style villa, infinity pool, spa, gym and relaxation areas to relax and enjoy the view can be built.

The project involves building a villa of about 430 sqm gross on two levels with parking and garage on the roof plus terraces and basement rooms.

The project includes 4 bedrooms, 5 bathrooms, living area with indoor and outdoor dining options, a spa and gym of over 60 sqm, terraces and balconies all facing the lake.