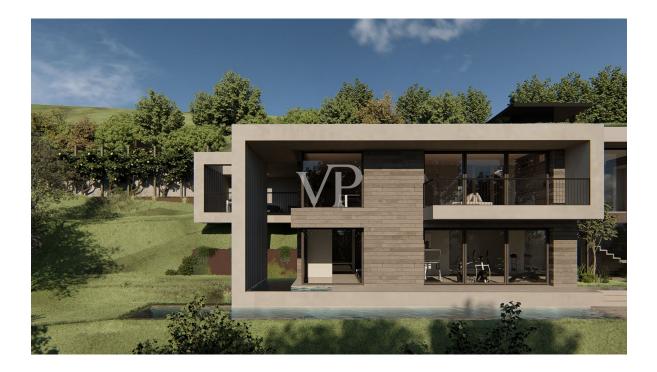

### A first impression

Building plot in private and quiet area with important lake view.

The building plot is sold with a project where a modern-style villa, infinity pool, spa, gym and relaxation areas to relax and enjoy the view can be built.

The project involves building a villa of about 430 sqm gross on two levels with parking and garage on the roof plus terraces and basement rooms.

The project includes 4 bedrooms, 5 bathrooms, living area with indoor and outdoor dining options, a spa and gym of over 60 sqm, terraces and balconies all facing the lake.