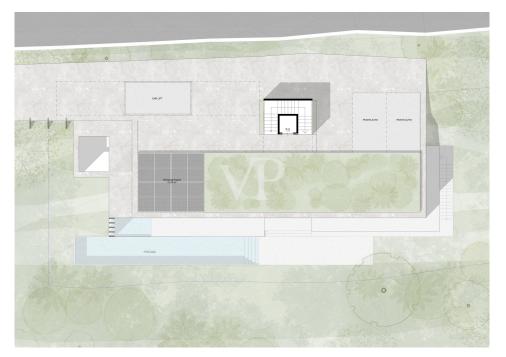

### A first impression

Building plot in private and quiet area with important lake view.

The building plot is sold with a project where a modern-style villa, infinity pool, spa, gym and relaxation areas to relax and enjoy the view can be built.

The project involves building a villa of about 430 sqm gross on two levels with parking and garage on the roof plus terraces and basement rooms.

The project includes 4 bedrooms, 5 bathrooms, living area with indoor and outdoor dining options, a spa and gym of over 60 sqm, terraces and balconies all facing the lake.