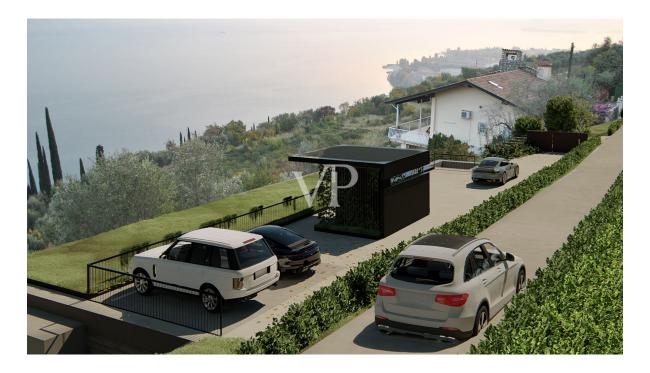

### A first impression

Building plot in private and quiet area with important lake view.

The building plot is sold with a project where a modern-style villa, infinity pool, spa, gym and relaxation areas to relax and enjoy the view can be built.

The project involves building a villa of about 430 sqm gross on two levels with parking and garage on the roof plus terraces and basement rooms.

The project includes 4 bedrooms, 5 bathrooms, living area with indoor and outdoor dining options, a spa and gym of over 60 sqm, terraces and balconies all facing the lake.

### All about the location

Location and climate

Toscolano Maderno lies on a wide promontory enclosed between the romantic port of Toscolano and the picturesque Gulf of Maderno.

The municipality of Toscolano-Maderno is located on the Brescian shore of Lake Garda, which is 40 km from the provincial capital Brescia.