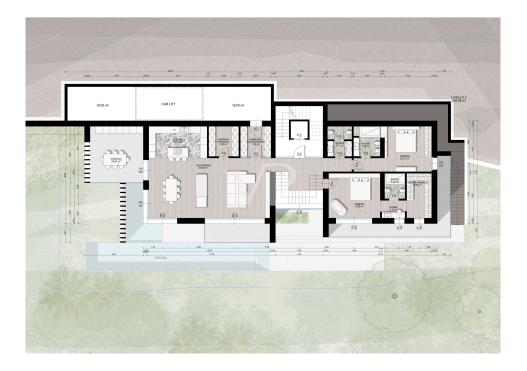

The project involves building a villa of about 430 sqm gross on two levels with parking and garage on the roof plus terraces and basement rooms.

The project includes 4 bedrooms, 5 bathrooms, living area with indoor and outdoor dining options, a spa and gym of over 60 sqm, terraces and balconies all facing the lake.