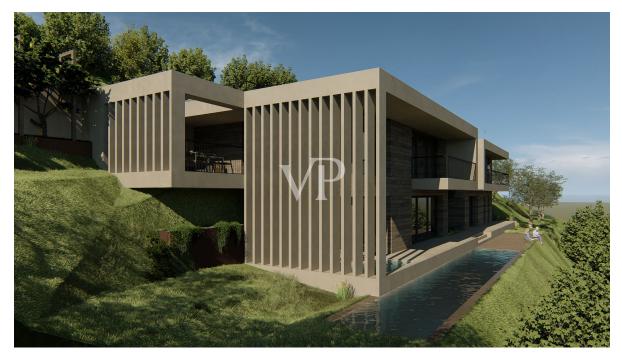

### A first impression

Building plot in private and quiet area with important lake view.

The building plot is sold with a project where a modern-style villa, infinity pool, spa, gym and relaxation areas to relax and enjoy the view can be built.

The project involves building a villa of about 430 sqm gross on two levels with parking and garage on the roof plus terraces and basement rooms.

The project includes 4 bedrooms, 5 bathrooms, living area with indoor and outdoor dining options, a spa and gym of over 60 sqm, terraces and balconies all facing the lake.