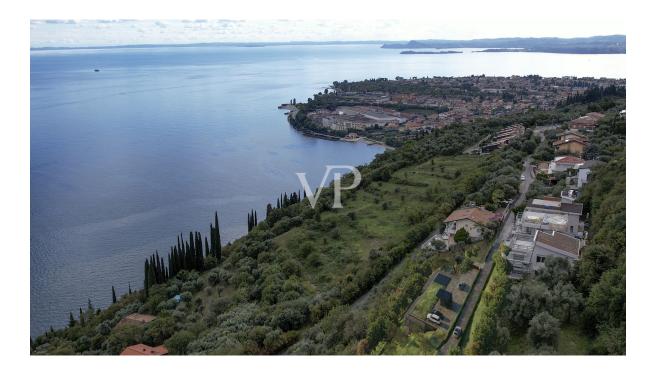

### A first impression

Building plot in private and quiet area with important lake view.

The building plot is sold with a project where a modern-style villa, infinity pool, spa, gym and relaxation areas to relax and enjoy the view can be built.

### All about the location

Location and climate

Toscolano Maderno lies on a wide promontory enclosed between the romantic port of Toscolano and the picturesque Gulf of Maderno.

The municipality of Toscolano-Maderno is located on the Brescian shore of Lake Garda, which is 40 km from the provincial capital Brescia.