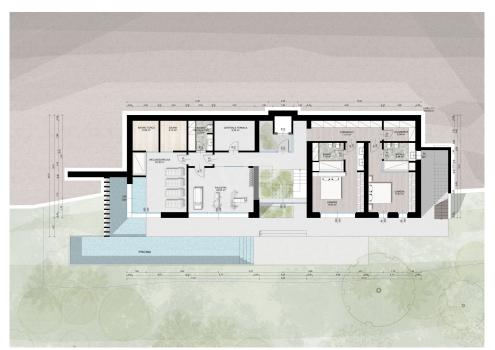

The project involves building a villa of about 430 sqm gross on two levels with parking and garage on the roof plus terraces and basement rooms.

The project includes 4 bedrooms, 5 bathrooms, living area with indoor and outdoor dining options, a spa and gym of over 60 sqm, terraces and balconies all facing the lake.