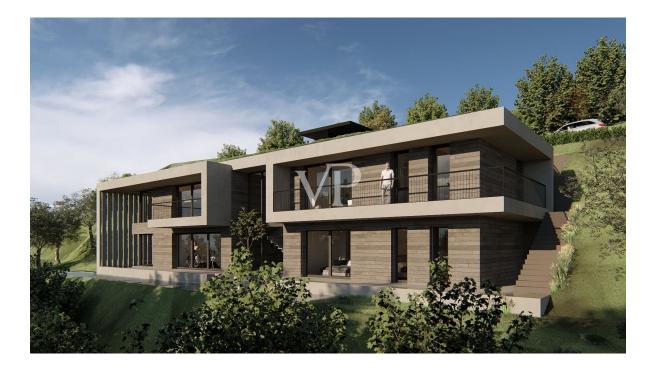

### A first impression

Building plot in private and quiet area with important lake view.

The building plot is sold with a project where a modern-style villa, infinity pool, spa, gym and relaxation areas to relax and enjoy the view can be built.

The project involves building a villa of about 430 sqm gross on two levels with parking and garage on the roof plus terraces and basement rooms.

The project includes 4 bedrooms, 5 bathrooms, living area with indoor and outdoor dining options, a spa and gym of over 60 sqm, terraces and balconies all facing the lake.