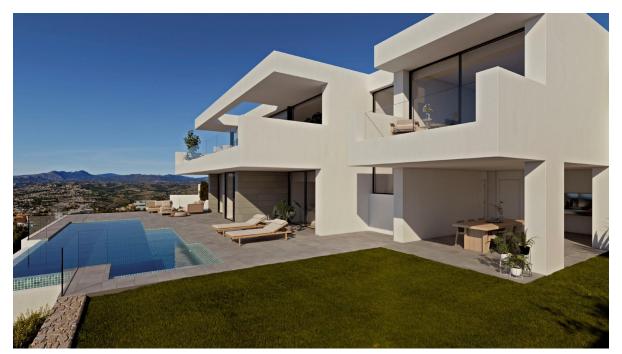

### A first impression

CharacteristicsMajestic Luxury Villa: A grand luxury villa project in an exclusive area of Cumbres del Sol, Costa Blanca.Modern Architecture: Featuring modern design, open spaces, and stunning Mediterranean Sea views.3 Bedrooms with Ensuite Bathrooms: Three bedrooms, each with its ensuite bathroom, including a master bedroom with a seaview terrace.Dining Room: A spacious, bright dining room with floortoceiling windows and sea views.FeaturesEndless Amenities: Elevator, 2car garage, TV room, home automation, laundry, underfloor heating, infinity pool, and extensive gardens.YearRound Living: Ideal for enjoying the Mediterranean climate and sea views yearround.Nearby Amenities: Shopping, schools, sports facilities, and more nearby.Proximity to Prestigious Cities: Just a few kilometers from Jávea and Moraira.Airport Access: Approximately 100 km from Alicante and Valencia airports.Area Location: Situated in the exclusive Cumbres del Sol, Costa Blanca.Amenities: Shopping, schools, and sports facilities nearby.Access to Cities: Close to Jávea and Moraira.Airport: Approximately 100 km from Alicante and Valencia airports.