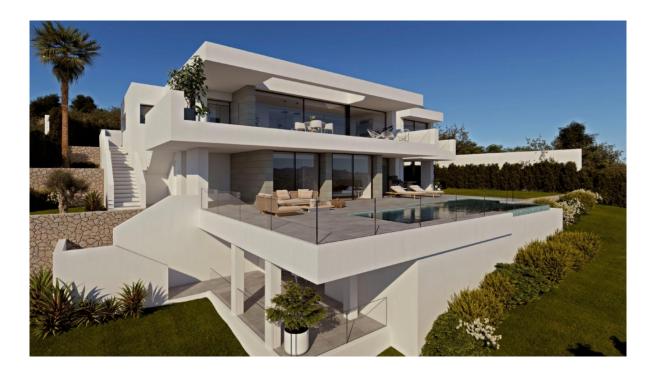

### A first impression

CharacteristicsMajestic Luxury Villa: A grand luxury villa project in an exclusive area of Cumbres del Sol, Costa Blanca.Modern Architecture: Featuring modern design, open spaces, and stunning Mediterranean Sea views.3 Bedrooms with Ensuite Bathrooms: Three bedrooms, each with its ensuite bathroom, including a master bedroom with a seaview terrace.Dining Room: A spacious, bright dining room with floortoceiling windows and sea views.FeaturesEndless Amenities: Elevator, 2car garage, TV room, home automation, laundry, underfloor heating, infinity pool, and extensive gardens.YearRound Living: Ideal for enjoying the Mediterranean climate and sea views yearround.Nearby Amenities: Shopping, schools, sports facilities, and more nearby.Proximity to Prestigious Cities: Just a few kilometers from Jávea and Moraira.Airport Access: Approximately 100 km from Alicante and Valencia airports.Area Location: Situated in the exclusive Cumbres del Sol, Costa Blanca.Amenities: Shopping, schools, and sports facilities nearby.Access to Cities: Close to Jávea and Moraira.Airport: Approximately 100 km from Alicante and Valencia airports.