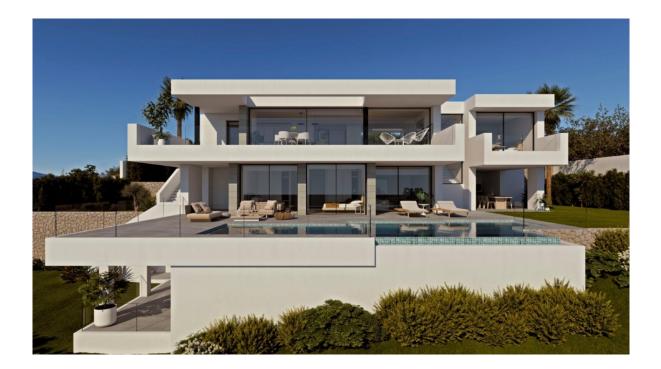

### A first impression

CharacteristicsMajestic Luxury Villa: A grand luxury villa project in an exclusive area of Cumbres del Sol, Costa Blanca.Modern Architecture: Featuring modern design, open spaces, and stunning Mediterranean Sea views.3 Bedrooms with Ensuite Bathrooms: Three bedrooms, each with its ensuite bathroom, including a master bedroom with a seaview terrace.Dining Room: A spacious, bright dining room with floortoceiling windows and sea views.FeaturesEndless Amenities: Elevator, 2car garage, TV room, home automation, laundry, underfloor heating, infinity pool, and extensive gardens.YearRound Living: Ideal for enjoying the Mediterranean climate and sea views yearround.Nearby Amenities: Shopping, schools, sports facilities, and more nearby.Proximity to Prestigious Cities: Just a few kilometers from Jávea and Moraira.Airport Access: Approximately 100 km from Alicante and Valencia airports.Area Location: Situated in the exclusive Cumbres del Sol, Costa Blanca.Amenities: Shopping, schools, and sports facilities nearby.Access to Cities: Close to Jávea and Moraira.Airport: Approximately 100 km from Alicante and Valencia airports.