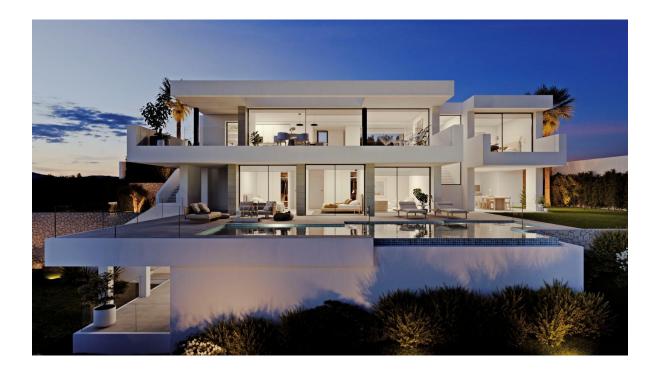

### A first impression

CharacteristicsMajestic Luxury Villa: A grand luxury villa project in an exclusive area of Cumbres del Sol, Costa Blanca.Modern Architecture: Featuring modern design, open spaces, and stunning Mediterranean Sea views.3 Bedrooms with Ensuite Bathrooms: Three bedrooms, each with its ensuite bathroom, including a master bedroom with a seaview terrace.Dining Room: A spacious, bright dining room with floortoceiling windows and sea views.FeaturesEndless Amenities: Elevator, 2car garage, TV room, home automation, laundry, underfloor heating, infinity pool, and extensive gardens.YearRound Living: Ideal for enjoying the Mediterranean climate and sea views yearround.Nearby Amenities: Shopping, schools, sports facilities, and more nearby.Proximity to Prestigious Cities: Just a few kilometers from Jávea and Moraira.Airport Access: Approximately 100 km from Alicante and Valencia airports.Area Location: Situated in the exclusive Cumbres del Sol, Costa Blanca.Amenities: Shopping, schools, and sports facilities nearby.Access to Cities: Close to Jávea and Moraira.Airport: Approximately 100 km from Alicante and Valencia airports.