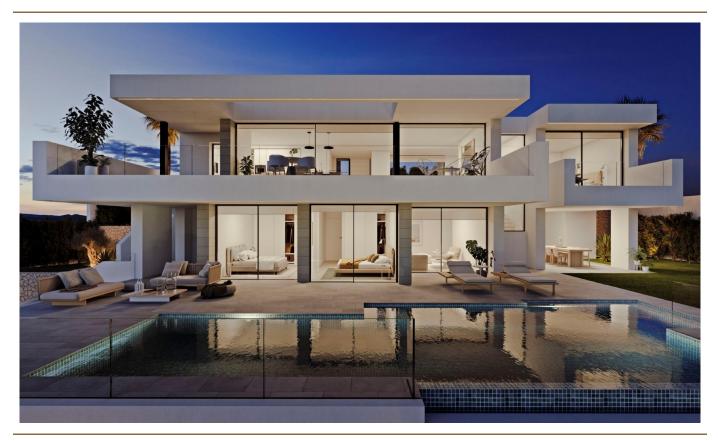

### A first impression

CharacteristicsMajestic Luxury Villa: A grand luxury villa project in an exclusive area of Cumbres del Sol, Costa Blanca.Modern Architecture: Featuring modern design, open spaces, and stunning Mediterranean Sea views.3 Bedrooms with Ensuite Bathrooms: Three bedrooms, each with its ensuite bathroom, including a master bedroom with a seaview terrace.Dining Room: A spacious, bright dining room with floortoceiling windows and sea views.FeaturesEndless Amenities: Elevator, 2car garage, TV room, home automation, laundry, underfloor heating, infinity pool, and extensive gardens.YearRound Living: Ideal for enjoying the Mediterranean climate and sea views yearround.Nearby Amenities: Shopping, schools, sports facilities, and more nearby.Proximity to Prestigious Cities: Just a few kilometers from Jávea and Moraira.Airport Access: Approximately 100 km from Alicante and Valencia airports.Area Location: Situated in the exclusive Cumbres del Sol, Costa Blanca.Amenities: Shopping, schools, and sports facilities nearby.Access to Cities: Close to Jávea and Moraira.Airport: Approximately 100 km from Alicante and Valencia airports.