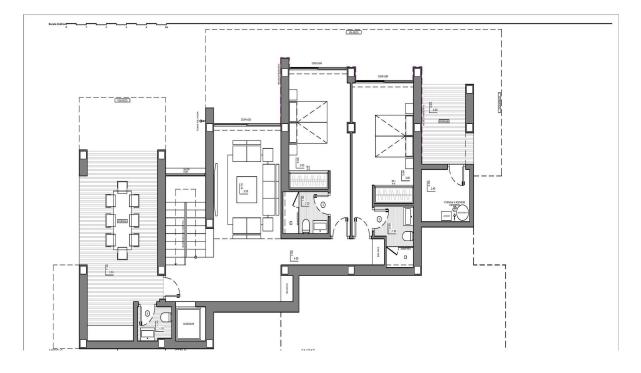

### A first impression

CharacteristicsMajestic Luxury Villa: A grand luxury villa project in an exclusive area of Cumbres del Sol, Costa Blanca.Modern Architecture: Featuring modern design, open spaces, and stunning Mediterranean Sea views.3 Bedrooms with Ensuite Bathrooms: Three bedrooms, each with its ensuite bathroom, including a master bedroom with a seaview terrace.Dining Room: A spacious, bright dining room with floortoceiling windows and sea views.FeaturesEndless Amenities: Elevator, 2car garage, TV room, home automation, laundry, underfloor heating, infinity pool, and extensive gardens.YearRound Living: Ideal for enjoying the Mediterranean climate and sea views yearround.Nearby Amenities: Shopping, schools, sports facilities, and more nearby.Proximity to Prestigious Cities: Just a few kilometers from Jávea and Moraira.Airport Access: Approximately 100 km from Alicante and Valencia airports.Area Location: Situated in the exclusive Cumbres del Sol, Costa Blanca.Amenities: Shopping, schools, and sports facilities nearby.Access to Cities: Close to Jávea and Moraira.Airport: Approximately 100 km from Alicante and Valencia airports.