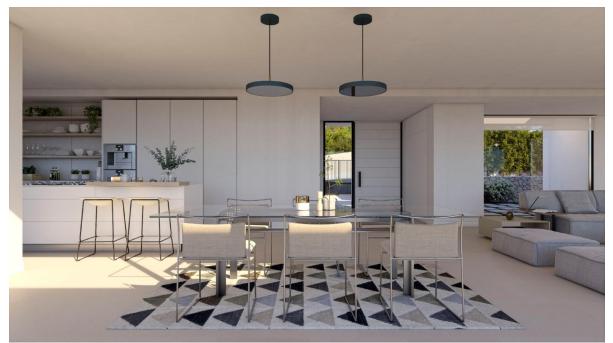

### A first impression

CharacteristicsMajestic Luxury Villa: A grand luxury villa project in an exclusive area of Cumbres del Sol, Costa Blanca.Modern Architecture: Featuring modern design, open spaces, and stunning Mediterranean Sea views.3 Bedrooms with Ensuite Bathrooms: Three bedrooms, each with its ensuite bathroom, including a master bedroom with a seaview terrace.Dining Room: A spacious, bright dining room with floortoceiling windows and sea views.FeaturesEndless Amenities: Elevator, 2car garage, TV room, home automation, laundry, underfloor heating, infinity pool, and extensive gardens.YearRound Living: Ideal for enjoying the Mediterranean climate and sea views yearround.Nearby Amenities: Shopping, schools, sports facilities, and more nearby.Proximity to Prestigious Cities: Just a few kilometers from Jávea and Moraira.Airport Access: Approximately 100 km from Alicante and Valencia airports.Area Location: Situated in the exclusive Cumbres del Sol, Costa Blanca.Amenities: Shopping, schools, and sports facilities nearby.Access to Cities: Close to Jávea and Moraira.Airport: Approximately 100 km from Alicante and Valencia airports.