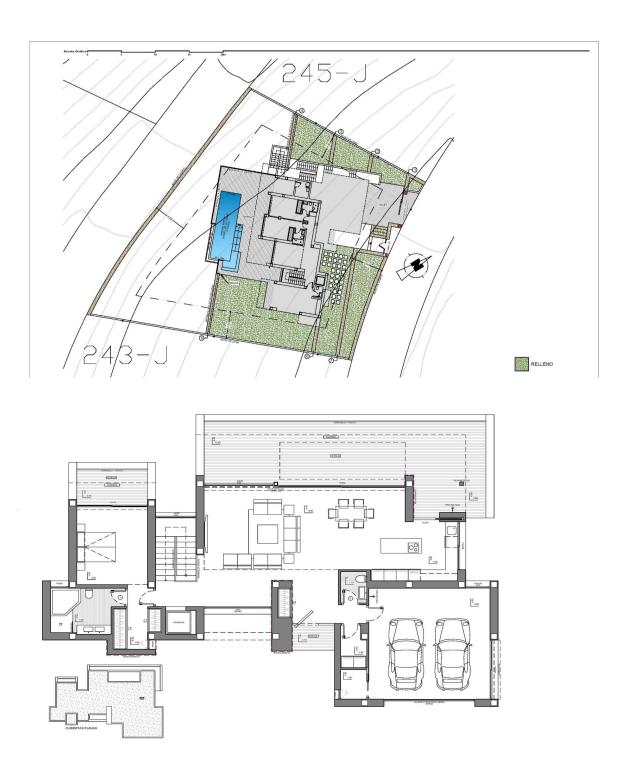

### A first impression

CharacteristicsMajestic Luxury Villa: A grand luxury villa project in an exclusive area of Cumbres del Sol, Costa Blanca.Modern Architecture: Featuring modern design, open spaces, and stunning Mediterranean Sea views.3 Bedrooms with Ensuite Bathrooms: Three bedrooms, each with its ensuite bathroom, including a master bedroom with a seaview terrace.Dining Room: A spacious, bright dining room with floortoceiling windows and sea views.FeaturesEndless Amenities: Elevator, 2car garage, TV room, home automation, laundry, underfloor heating, infinity pool, and extensive gardens.YearRound Living: Ideal for enjoying the Mediterranean climate and sea views yearround.Nearby Amenities: Shopping, schools, sports facilities, and more nearby.Proximity to Prestigious Cities: Just a few kilometers from Jávea and Moraira.Airport Access: Approximately 100 km from Alicante and Valencia airports.Area Location: Situated in the exclusive Cumbres del Sol, Costa Blanca.Amenities: Shopping, schools, and sports facilities nearby.Access to Cities: Close to Jávea and Moraira.Airport: Approximately 100 km from Alicante and Valencia airports.