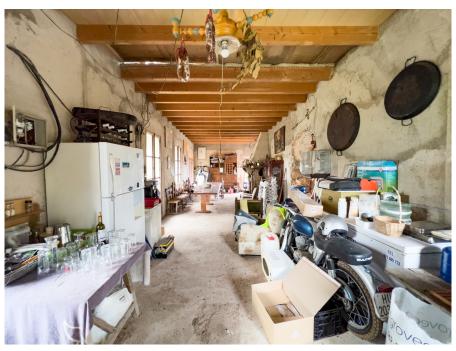

#### A first impression

Beautiful, traditional finca with a large plot and panoramic views of the Tramuntana mountains and Consell. The house has been partially renovated and has a new roof and extends over a constructed area of approx. 150 m². The future owner has the possibility to design the house according to his own wishes and to let it shine in new splendor. The house is surrounded by a garden with fruit trees, a small paddock and plenty of space for a pool. The property has a well as well as mains water and mains electricity. The property comprises three extensive, interconnected plots, which offer an impressive total area of approx. 24,000 m². The plots are strategically located close to nature and the spaciousness of the plots allows plenty of room for development and design. There is also the possibility of purchasing an adjacent plot of land, which could further increase the total area of the property. With this additional space, the property could be ideally extended, for example by building another finca with a living area of up to 500 m², thus offering enough space for a comfortable and luxurious home in harmony with the surrounding nature.