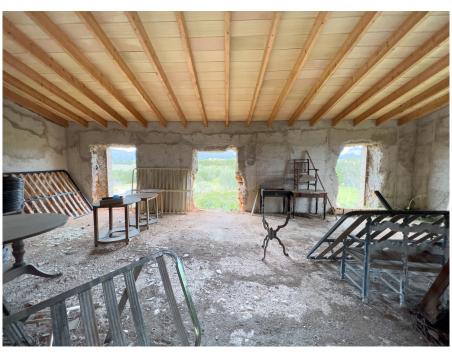

#### A first impression

Beautiful, traditional finca with a large plot and panoramic views of the Tramuntana mountains and Consell. The house has been partially renovated and has a new roof and extends over a constructed area of approx. 150 m². The future owner has the possibility to design the house according to his own wishes and to let it shine in new splendor. The house is surrounded by a garden with fruit trees, a small paddock and plenty of space for a pool. The property has a well as well as mains water and mains electricity. The property comprises three extensive, interconnected plots, which offer an impressive total area of approx. 24,000 m². The plots are strategically located close to nature and the spaciousness of the plots allows plenty of room for development and design. There is also the possibility of purchasing an adjacent plot of land, which could further increase the total area of the property. With this additional space, the property could be ideally extended, for example by building another finca with a living area of up to 500 m², thus offering enough space for a comfortable and luxurious home in harmony with the surrounding nature.