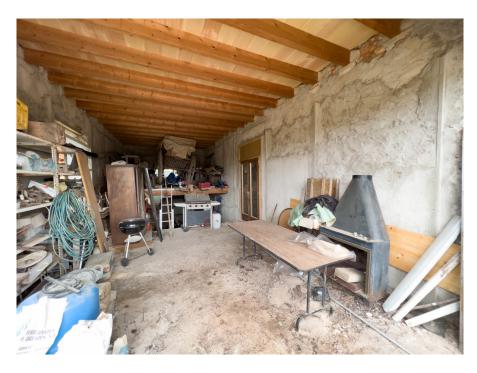

#### A first impression

Beautiful, traditional finca with a large plot and panoramic views of the Tramuntana mountains and Consell. The house has been partially renovated and has a new roof and extends over a constructed area of approx. 150 m². The future owner has the possibility to design the house according to his own wishes and to let it shine in new splendor. The house is surrounded by a garden with fruit trees, a small paddock and plenty of space for a pool. The property has a well as well as mains water and mains electricity. The property comprises three extensive, interconnected plots, which offer an impressive total area of approx. 24,000 m². The plots are strategically located close to nature and the spaciousness of the plots allows plenty of room for development and design. There is also the possibility of purchasing an adjacent plot of land, which could further increase the total area of the property. With this additional space, the property could be ideally extended, for example by building another finca with a living area of up to 500 m², thus offering enough space for a comfortable and luxurious home in harmony with the surrounding nature.