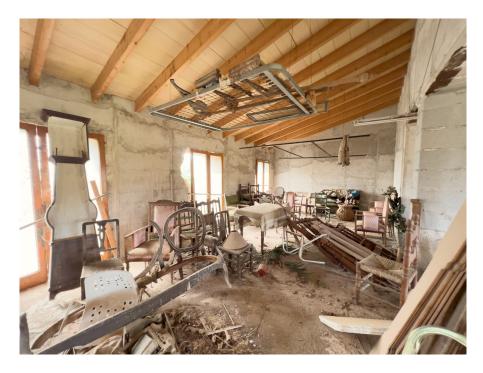

#### A first impression

Beautiful, traditional finca with a large plot and panoramic views of the Tramuntana mountains and Consell. The house has been partially renovated and has a new roof and extends over a constructed area of approx. 150 m². The future owner has the possibility to design the house according to his own wishes and to let it shine in new splendor. The house is surrounded by a garden with fruit trees, a small paddock and plenty of space for a pool. The property has a well as well as mains water and mains electricity. The property comprises three extensive, interconnected plots, which offer an impressive total area of approx. 24,000 m². The plots are strategically located close to nature and the spaciousness of the plots allows plenty of room for development and design. There is also the possibility of purchasing an adjacent plot of land, which could further increase the total area of the property. With this additional space, the property could be ideally extended, for example by building another finca with a living area of up to 500 m², thus offering enough space for a comfortable and luxurious home in harmony with the surrounding nature.