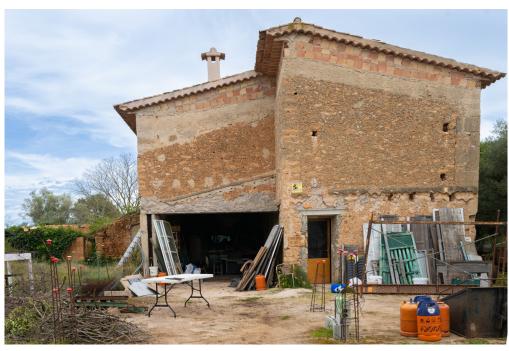

#### A first impression

Beautiful, traditional finca with a large plot and panoramic views of the Tramuntana mountains and Consell. The house has been partially renovated and has a new roof and extends over a constructed area of approx. 150 m². The future owner has the possibility to design the house according to his own wishes and to let it shine in new splendor. The house is surrounded by a garden with fruit trees, a small paddock and plenty of space for a pool. The property has a well as well as mains water and mains electricity. The property comprises three extensive, interconnected plots, which offer an impressive total area of approx. 24,000 m². The plots are strategically located close to nature and the spaciousness of the plots allows plenty of room for development and design. There is also the possibility of purchasing an adjacent plot of land, which could further increase the total area of the property. With this additional space, the property could be ideally extended, for example by building another finca with a living area of up to 500 m², thus offering enough space for a comfortable and luxurious home in harmony with the surrounding nature.