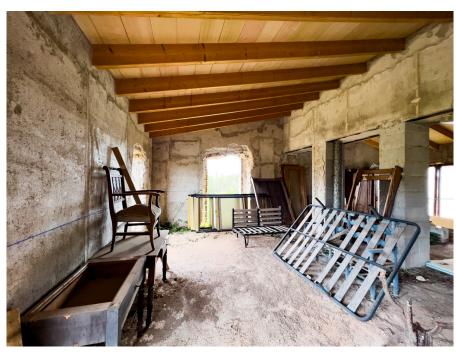

#### A first impression

Beautiful, traditional finca with a large plot and panoramic views of the Tramuntana mountains and Consell. The house has been partially renovated and has a new roof and extends over a constructed area of approx. 150 m². The future owner has the possibility to design the house according to his own wishes and to let it shine in new splendor. The house is surrounded by a garden with fruit trees, a small paddock and plenty of space for a pool. The property has a well as well as mains water and mains electricity. The property comprises three extensive, interconnected plots, which offer an impressive total area of approx. 24,000 m². The plots are strategically located close to nature and the spaciousness of the plots allows plenty of room for development and design. There is also the possibility of purchasing an adjacent plot of land, which could further increase the total area of the property. With this additional space, the property could be ideally extended, for example by building another finca with a living area of up to 500 m², thus offering enough space for a comfortable and luxurious home in harmony with the surrounding nature.