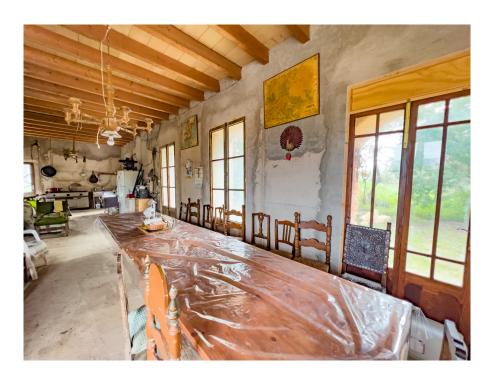

#### A first impression

Beautiful, traditional finca with a large plot and panoramic views of the Tramuntana mountains and Consell. The house has been partially renovated and has a new roof and extends over a constructed area of approx. 150 m². The future owner has the possibility to design the house according to his own wishes and to let it shine in new splendor. The house is surrounded by a garden with fruit trees, a small paddock and plenty of space for a pool. The property has a well as well as mains water and mains electricity. The property comprises three extensive, interconnected plots, which offer an impressive total area of approx. 24,000 m². The plots are strategically located close to nature and the spaciousness of the plots allows plenty of room for development and design. There is also the possibility of purchasing an adjacent plot of land, which could further increase the total area of the property. With this additional space, the property could be ideally extended, for example by building another finca with a living area of up to 500 m², thus offering enough space for a comfortable and luxurious home in harmony with the surrounding nature.