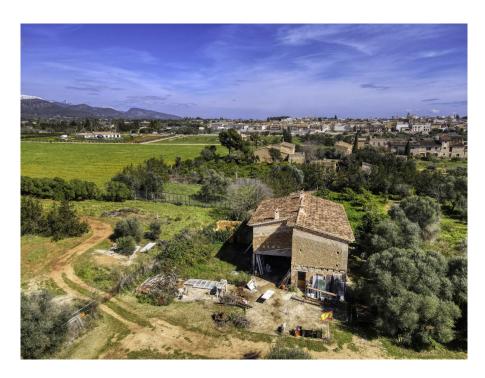

#### A first impression

Beautiful, traditional finca with a large plot and panoramic views of the Tramuntana mountains and Consell. The house has been partially renovated and has a new roof and extends over a constructed area of approx. 150 m². The future owner has the possibility to design the house according to his own wishes and to let it shine in new splendor. The house is surrounded by a garden with fruit trees, a small paddock and plenty of space for a pool. The property has a well as well as mains water and mains electricity. The property comprises three extensive, interconnected plots, which offer an impressive total area of approx. 24,000 m². The plots are strategically located close to nature and the spaciousness of the plots allows plenty of room for development and design. There is also the possibility of purchasing an adjacent plot of land, which could further increase the total area of the property. With this additional space, the property could be ideally extended, for example by building another finca with a living area of up to 500 m², thus offering enough space for a comfortable and luxurious home in harmony with the surrounding nature.