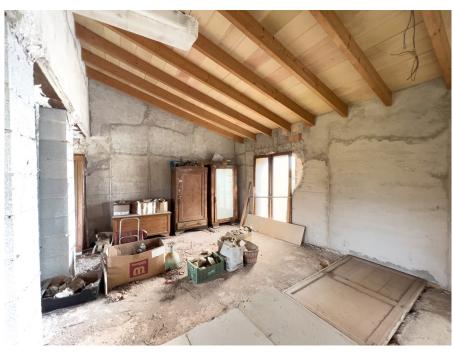

#### A first impression

Beautiful, traditional finca with a large plot and panoramic views of the Tramuntana mountains and Consell. The house has been partially renovated and has a new roof and extends over a constructed area of approx. 150 m². The future owner has the possibility to design the house according to his own wishes and to let it shine in new splendor. The house is surrounded by a garden with fruit trees, a small paddock and plenty of space for a pool. The property has a well as well as mains water and mains electricity. The property comprises three extensive, interconnected plots, which offer an impressive total area of approx. 24,000 m². The plots are strategically located close to nature and the spaciousness of the plots allows plenty of room for development and design. There is also the possibility of purchasing an adjacent plot of land, which could further increase the total area of the property. With this additional space, the property could be ideally extended, for example by building another finca with a living area of up to 500 m², thus offering enough space for a comfortable and luxurious home in harmony with the surrounding nature.