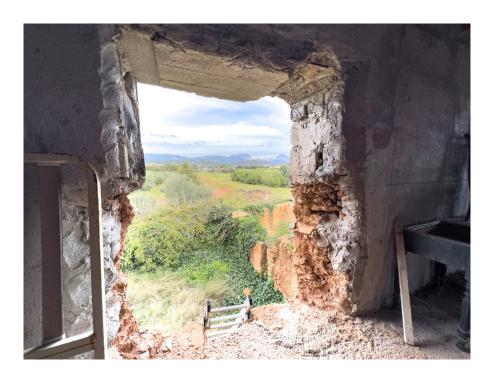

#### A first impression

Beautiful, traditional finca with a large plot and panoramic views of the Tramuntana mountains and Consell. The house has been partially renovated and has a new roof and extends over a constructed area of approx. 150 m². The future owner has the possibility to design the house according to his own wishes and to let it shine in new splendor. The house is surrounded by a garden with fruit trees, a small paddock and plenty of space for a pool. The property has a well as well as mains water and mains electricity. The property comprises three extensive, interconnected plots, which offer an impressive total area of approx. 24,000 m². The plots are strategically located close to nature and the spaciousness of the plots allows plenty of room for development and design. There is also the possibility of purchasing an adjacent plot of land, which could further increase the total area of the property. With this additional space, the property could be ideally extended, for example by building another finca with a living area of up to 500 m², thus offering enough space for a comfortable and luxurious home in harmony with the surrounding nature.