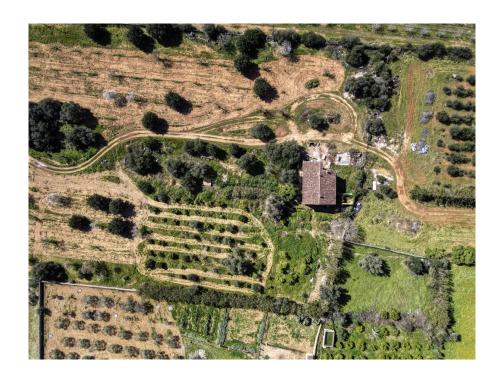

#### A first impression

Beautiful, traditional finca with a large plot and panoramic views of the Tramuntana mountains and Consell. The house has been partially renovated and has a new roof and extends over a constructed area of approx. 150 m². The future owner has the possibility to design the house according to his own wishes and to let it shine in new splendor. The house is surrounded by a garden with fruit trees, a small paddock and plenty of space for a pool. The property has a well as well as mains water and mains electricity. The property comprises three extensive, interconnected plots, which offer an impressive total area of approx. 24,000 m². The plots are strategically located close to nature and the spaciousness of the plots allows plenty of room for development and design. There is also the possibility of purchasing an adjacent plot of land, which could further increase the total area of the property. With this additional space, the property could be ideally extended, for example by building another finca with a living area of up to 500 m², thus offering enough space for a comfortable and luxurious home in harmony with the surrounding nature.