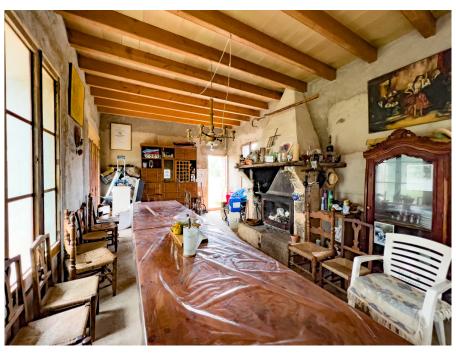

#### A first impression

Beautiful, traditional finca with a large plot and panoramic views of the Tramuntana mountains and Consell. The house has been partially renovated and has a new roof and extends over a constructed area of approx. 150 m². The future owner has the possibility to design the house according to his own wishes and to let it shine in new splendor. The house is surrounded by a garden with fruit trees, a small paddock and plenty of space for a pool. The property has a well as well as mains water and mains electricity. The property comprises three extensive, interconnected plots, which offer an impressive total area of approx. 24,000 m². The plots are strategically located close to nature and the spaciousness of the plots allows plenty of room for development and design. There is also the possibility of purchasing an adjacent plot of land, which could further increase the total area of the property. With this additional space, the property could be ideally extended, for example by building another finca with a living area of up to 500 m², thus offering enough space for a comfortable and luxurious home in harmony with the surrounding nature.