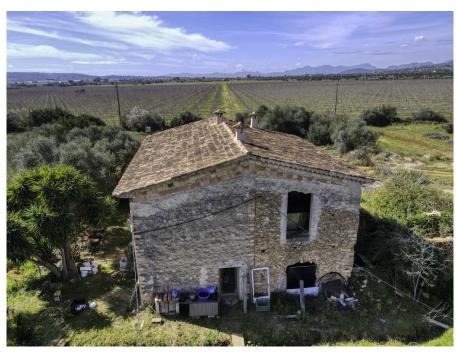

#### A first impression

Beautiful, traditional finca with a large plot and panoramic views of the Tramuntana mountains and Consell. The house has been partially renovated and has a new roof and extends over a constructed area of approx. 150 m². The future owner has the possibility to design the house according to his own wishes and to let it shine in new splendor. The house is surrounded by a garden with fruit trees, a small paddock and plenty of space for a pool. The property has a well as well as mains water and mains electricity. The property comprises three extensive, interconnected plots, which offer an impressive total area of approx. 24,000 m². The plots are strategically located close to nature and the spaciousness of the plots allows plenty of room for development and design. There is also the possibility of purchasing an adjacent plot of land, which could further increase the total area of the property. With this additional space, the property could be ideally extended, for example by building another finca with a living area of up to 500 m², thus offering enough space for a comfortable and luxurious home in harmony with the surrounding nature.