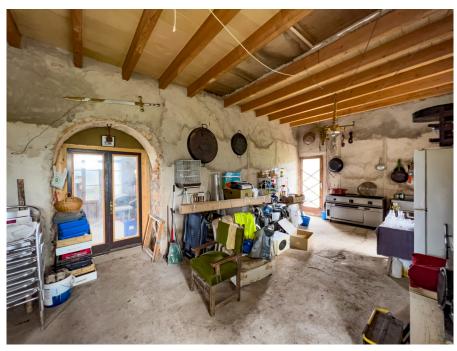

#### A first impression

Beautiful, traditional finca with a large plot and panoramic views of the Tramuntana mountains and Consell. The house has been partially renovated and has a new roof and extends over a constructed area of approx. 150 m². The future owner has the possibility to design the house according to his own wishes and to let it shine in new splendor. The house is surrounded by a garden with fruit trees, a small paddock and plenty of space for a pool. The property has a well as well as mains water and mains electricity. The property comprises three extensive, interconnected plots, which offer an impressive total area of approx. 24,000 m². The plots are strategically located close to nature and the spaciousness of the plots allows plenty of room for development and design. There is also the possibility of purchasing an adjacent plot of land, which could further increase the total area of the property. With this additional space, the property could be ideally extended, for example by building another finca with a living area of up to 500 m², thus offering enough space for a comfortable and luxurious home in harmony with the surrounding nature.