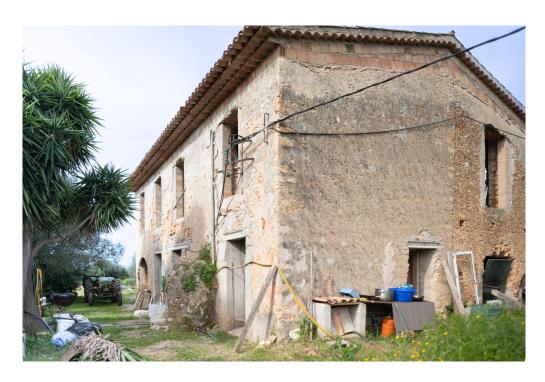

#### A first impression

Beautiful, traditional finca with a large plot and panoramic views of the Tramuntana mountains and Consell. The house has been partially renovated and has a new roof and extends over a constructed area of approx. 150 m². The future owner has the possibility to design the house according to his own wishes and to let it shine in new splendor. The house is surrounded by a garden with fruit trees, a small paddock and plenty of space for a pool. The property has a well as well as mains water and mains electricity. The property comprises three extensive, interconnected plots, which offer an impressive total area of approx. 24,000 m². The plots are strategically located close to nature and the spaciousness of the plots allows plenty of room for development and design. There is also the possibility of purchasing an adjacent plot of land, which could further increase the total area of the property. With this additional space, the property could be ideally extended, for example by building another finca with a living area of up to 500 m², thus offering enough space for a comfortable and luxurious home in harmony with the surrounding nature.