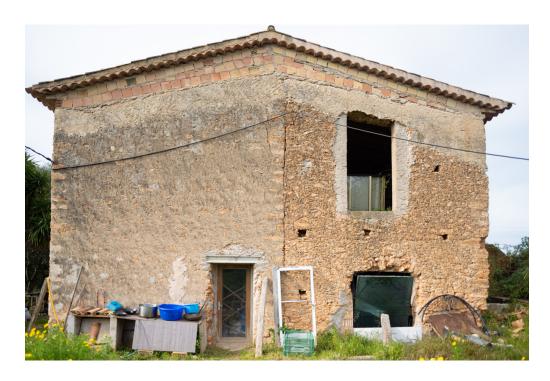

#### A first impression

Beautiful, traditional finca with a large plot and panoramic views of the Tramuntana mountains and Consell. The house has been partially renovated and has a new roof and extends over a constructed area of approx. 150 m². The future owner has the possibility to design the house according to his own wishes and to let it shine in new splendor. The house is surrounded by a garden with fruit trees, a small paddock and plenty of space for a pool. The property has a well as well as mains water and mains electricity. The property comprises three extensive, interconnected plots, which offer an impressive total area of approx. 24,000 m². The plots are strategically located close to nature and the spaciousness of the plots allows plenty of room for development and design. There is also the possibility of purchasing an adjacent plot of land, which could further increase the total area of the property. With this additional space, the property could be ideally extended, for example by building another finca with a living area of up to 500 m², thus offering enough space for a comfortable and luxurious home in harmony with the surrounding nature.