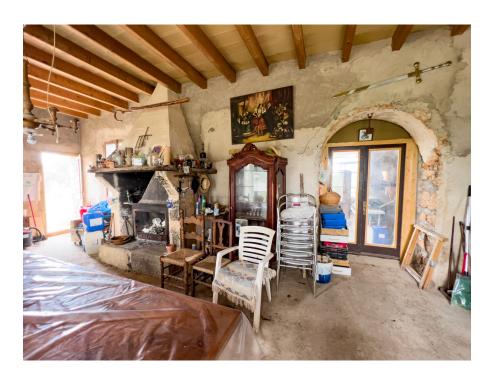

#### A first impression

Beautiful, traditional finca with a large plot and panoramic views of the Tramuntana mountains and Consell. The house has been partially renovated and has a new roof and extends over a constructed area of approx. 150 m². The future owner has the possibility to design the house according to his own wishes and to let it shine in new splendor. The house is surrounded by a garden with fruit trees, a small paddock and plenty of space for a pool. The property has a well as well as mains water and mains electricity. The property comprises three extensive, interconnected plots, which offer an impressive total area of approx. 24,000 m². The plots are strategically located close to nature and the spaciousness of the plots allows plenty of room for development and design. There is also the possibility of purchasing an adjacent plot of land, which could further increase the total area of the property. With this additional space, the property could be ideally extended, for example by building another finca with a living area of up to 500 m², thus offering enough space for a comfortable and luxurious home in harmony with the surrounding nature.