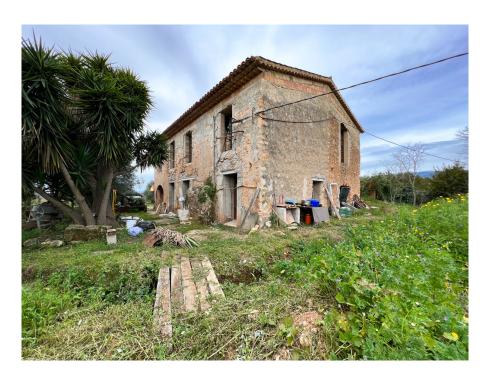

#### A first impression

Beautiful, traditional finca with a large plot and panoramic views of the Tramuntana mountains and Consell. The house has been partially renovated and has a new roof and extends over a constructed area of approx. 150 m². The future owner has the possibility to design the house according to his own wishes and to let it shine in new splendor. The house is surrounded by a garden with fruit trees, a small paddock and plenty of space for a pool. The property has a well as well as mains water and mains electricity. The property comprises three extensive, interconnected plots, which offer an impressive total area of approx. 24,000 m². The plots are strategically located close to nature and the spaciousness of the plots allows plenty of room for development and design. There is also the possibility of purchasing an adjacent plot of land, which could further increase the total area of the property. With this additional space, the property could be ideally extended, for example by building another finca with a living area of up to 500 m², thus offering enough space for a comfortable and luxurious home in harmony with the surrounding nature.