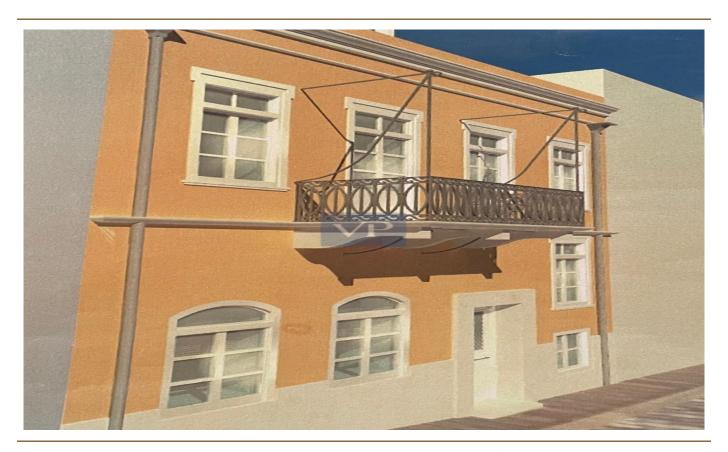

#### Ein erster Eindruck

Located at the heart of the splendid neoclassical town of Ermoupolis, La Fenice is a unique building with historical value that transcends its residents in a remarkable journey through time and aristocracy, while imbuing privacy and secluded tranquility.

Despite the deterioration of its interior space, the outer shell remains in excellent condition, making La Fenice unique for a sophisticated restoration that will preserve its historic 1890s neoclassical architectural splendor.

A restoration proposal is in progress and includes: a total redesign of the interior space (which has already received approval from the Ministry of Culture), and a structural study (with all necessary assessments) that has been submitted to the local buildings department and awaits approval.

The proposal encompasses all floors and offers two alternative design options that infuse an efficient flow of the interior spaces, while inviting the resident to relax and be inspired by the feeling of belonging that permeates the place. This meticulous restoration and adaptive re-use approach indicates a dedication to preserving the historical and cultural significance of the building while ensuring that its structural integrity and aesthetic value will be maintained.

It's 210 sq.m. can accommodate, up to 6 bedrooms, 4 bathrooms, up to 2 WCs, 1 kitchen, up to 2 living rooms, up to 2 cloakrooms, utility rooms, a roof with usable closed space, a pergola with a sitting area and a water tank