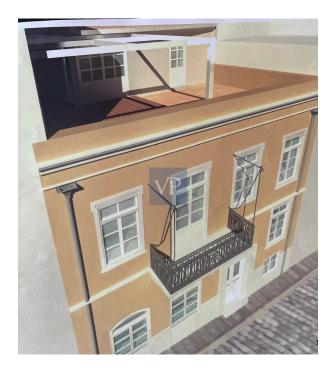

The proposal encompasses all floors and offers two alternative design options that infuse an efficient flow of the interior spaces, while inviting the resident to relax and be inspired by the feeling of belonging that permeates the place. This meticulous restoration and adaptive re-use approach indicates a dedication to preserving the historical and cultural significance of the building while ensuring that its structural integrity and aesthetic value will be maintained.

It's 210 sq.m. can accommodate, up to 6 bedrooms, 4 bathrooms, up to 2 WCs, 1 kitchen, up to 2 living rooms, up to 2 cloakrooms, utility rooms, a roof with usable closed space, a pergola with a sitting area and a water tank