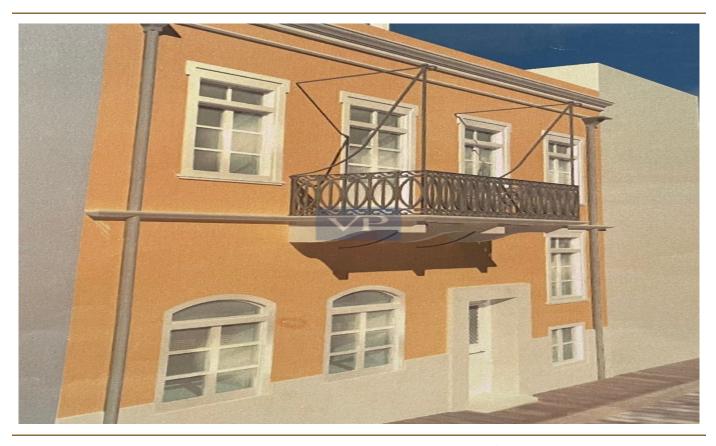

## Ein erster Eindruck

Located at the heart of the splendid neoclassical town of Ermoupolis, La Fenice is a unique building with historical value that transcends its residents in a remarkable journey through time and aristocracy, while imbuing privacy and secluded tranquility.

Despite the deterioration of its interior space, the outer shell remains in excellent condition, making La Fenice unique for a sophisticated restoration that will preserve its historic 1890s neoclassical architectural splendor.

It's 210 sq.m. can accommodate, up to 6 bedrooms, 4 bathrooms, up to 2 WCs, 1 kitchen, up to 2 living rooms, up to 2 cloakrooms, utility rooms, a roof with usable closed space, a pergola with a sitting area and a water tank