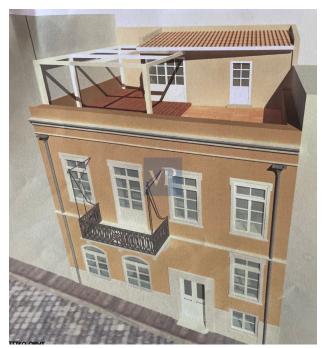

The proposal encompasses all floors and offers two alternative design options that infuse an efficient flow of the interior spaces, while inviting the resident to relax and be inspired by the feeling of belonging that permeates the place. This meticulous restoration and adaptive re-use approach indicates a dedication to preserving the historical and cultural significance of the building while ensuring that its structural integrity and aesthetic value will be maintained.

It's 210 sq.m. can accommodate, up to 6 bedrooms, 4 bathrooms, up to 2 WCs, 1 kitchen, up to 2 living rooms, up to 2 cloakrooms, utility rooms, a roof with usable closed space, a pergola with a sitting area and a water tank