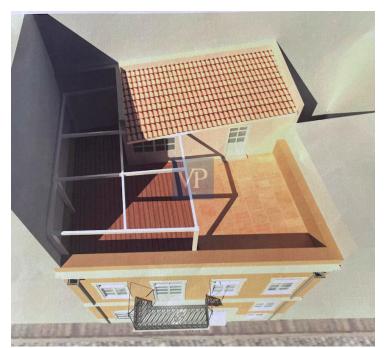

The proposal encompasses all floors and offers two alternative design options that infuse an efficient flow of the interior spaces, while inviting the resident to relax and be inspired by the feeling of belonging that permeates the place. This meticulous restoration and adaptive re-use approach indicates a dedication to preserving the historical and cultural significance of the building while ensuring that its structural integrity and aesthetic value will be maintained.

It's 210 sq.m. can accommodate, up to 6 bedrooms, 4 bathrooms, up to 2 WCs, 1 kitchen, up to 2 living rooms, up to 2 cloakrooms, utility rooms, a roof with usable closed space, a pergola with a sitting area and a water tank