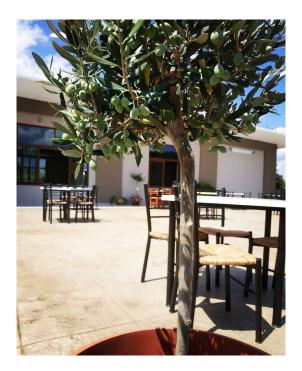

#### Ein erster Eindruck

Commercial Opportunity in the Peloponnese

An opportunity to own a modern commercial property near the ancient city of Sparta awaits a savvy investor in the southern Peloponnese region. Built in 2019, this property which successfully operated as an event space and restaurant measures 427 square meters and sits on a plot of land measuring nearly 2400 square meters.