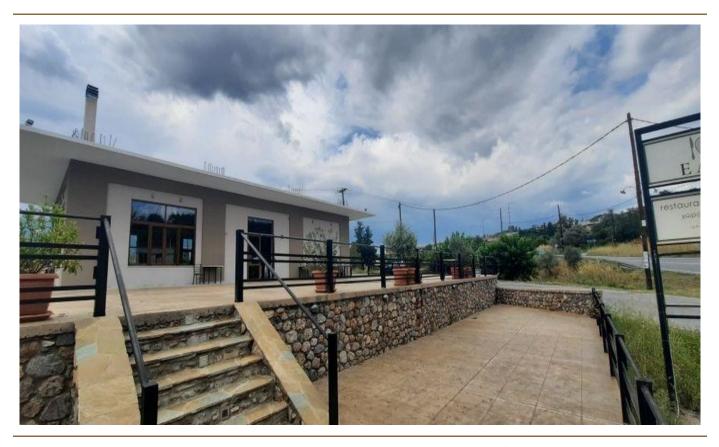

#### Ein erster Eindruck

Commercial Opportunity in the Peloponnese

An opportunity to own a modern commercial property near the ancient city of Sparta awaits a savvy investor in the southern Peloponnese region. Built in 2019, this property which successfully operated as an event space and restaurant measures 427 square meters and sits on a plot of land measuring nearly 2400 square meters.

Ideally situated on the national road leading to Athens in the north (200 kms away) and Mani in the south (70 kms away), this property is a short distance from idyllic beaches, luxury resorts and offers endless opportunities to generate income. One can choose to continue to operate in its current configuration or easily transform the property into an operation of his/her own choosing.