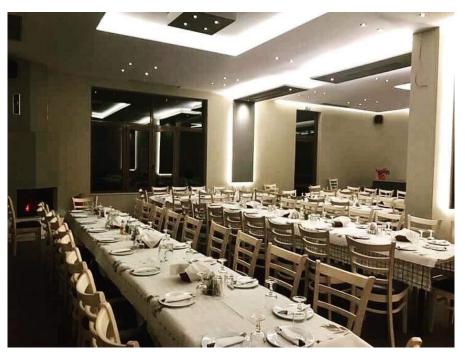

#### Ein erster Eindruck

Commercial Opportunity in the Peloponnese

An opportunity to own a modern commercial property near the ancient city of Sparta awaits a savvy investor in the southern Peloponnese region. Built in 2019, this property which successfully operated as an event space and restaurant measures 427 square meters and sits on a plot of land measuring nearly 2400 square meters.

Ideally situated on the national road leading to Athens in the north (200 kms away) and Mani in the south (70 kms away), this property is a short distance from idyllic beaches, luxury resorts and offers endless opportunities to generate income. One can choose to continue to operate in its current configuration or easily transform the property into an operation of his/her own choosing.