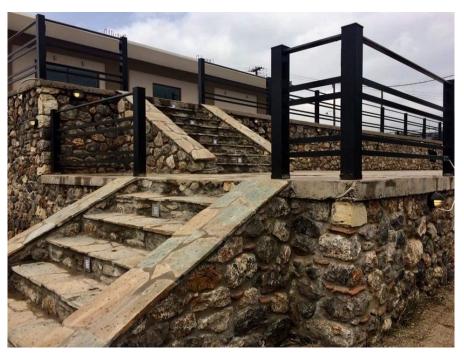

#### Ein erster Eindruck

Commercial Opportunity in the Peloponnese

An opportunity to own a modern commercial property near the ancient city of Sparta awaits a savvy investor in the southern Peloponnese region. Built in 2019, this property which successfully operated as an event space and restaurant measures 427 square meters and sits on a plot of land measuring nearly 2400 square meters.

Ideally situated on the national road leading to Athens in the north (200 kms away) and Mani in the south (70 kms away), this property is a short distance from idyllic beaches, luxury resorts and offers endless opportunities to generate income. One can choose to continue to operate in its current configuration or easily transform the property into an operation of his/her own choosing.