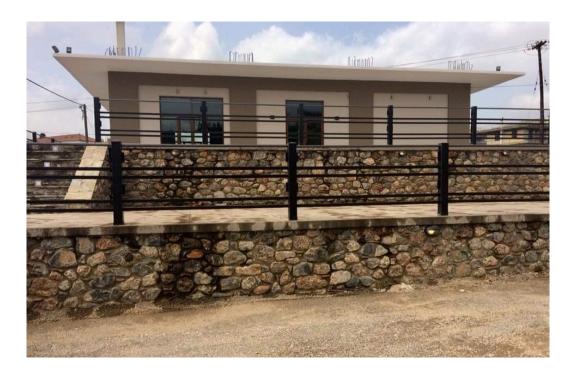

#### Ein erster Eindruck

Commercial Opportunity in the Peloponnese

An opportunity to own a modern commercial property near the ancient city of Sparta awaits a savvy investor in the southern Peloponnese region. Built in 2019, this property which successfully operated as an event space and restaurant measures 427 square meters and sits on a plot of land measuring nearly 2400 square meters.

Ideally situated on the national road leading to Athens in the north (200 kms away) and Mani in the south (70 kms away), this property is a short distance from idyllic beaches, luxury resorts and offers endless opportunities to generate income. One can choose to continue to operate in its current configuration or easily transform the property into an operation of his/her own choosing.