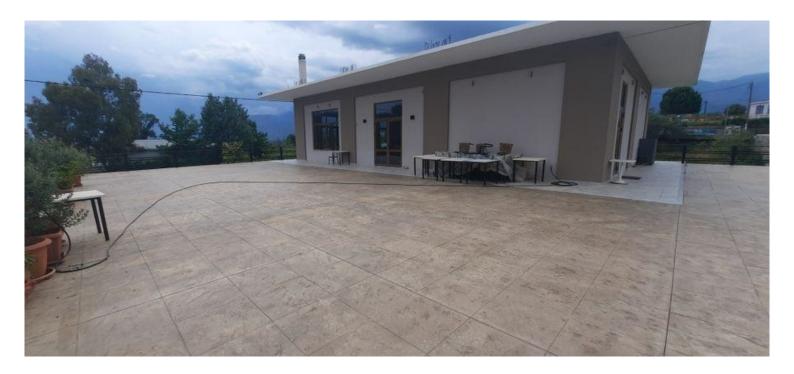

#### Ein erster Eindruck

Commercial Opportunity in the Peloponnese

An opportunity to own a modern commercial property near the ancient city of Sparta awaits a savvy investor in the southern Peloponnese region. Built in 2019, this property which successfully operated as an event space and restaurant measures 427 square meters and sits on a plot of land measuring nearly 2400 square meters.