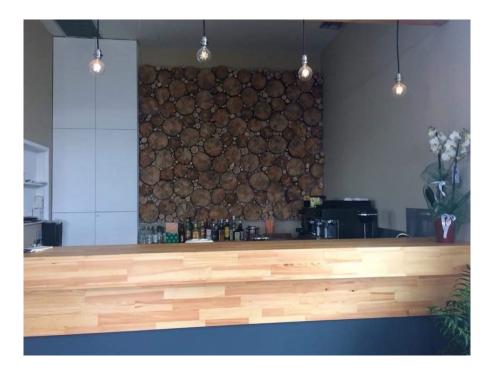

#### Ein erster Eindruck

Commercial Opportunity in the Peloponnese

An opportunity to own a modern commercial property near the ancient city of Sparta awaits a savvy investor in the southern Peloponnese region. Built in 2019, this property which successfully operated as an event space and restaurant measures 427 square meters and sits on a plot of land measuring nearly 2400 square meters.

Ideally situated on the national road leading to Athens in the north (200 kms away) and Mani in the south (70 kms away), this property is a short distance from idyllic beaches, luxury resorts and offers endless opportunities to generate income. One can choose to continue to operate in its current configuration or easily transform the property into an operation of his/her own choosing.