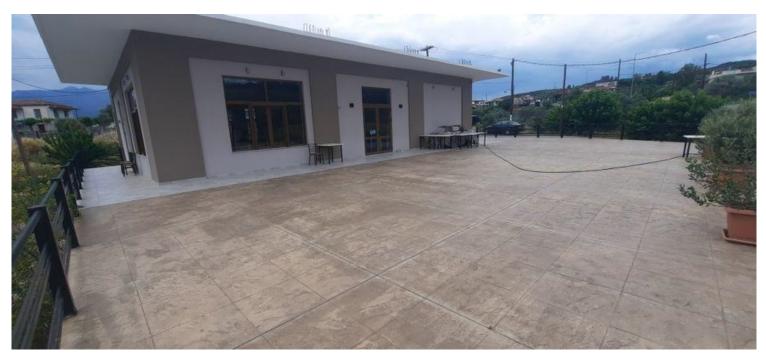

#### Ein erster Eindruck

Commercial Opportunity in the Peloponnese

An opportunity to own a modern commercial property near the ancient city of Sparta awaits a savvy investor in the southern Peloponnese region. Built in 2019, this property which successfully operated as an event space and restaurant measures 427 square meters and sits on a plot of land measuring nearly 2400 square meters.